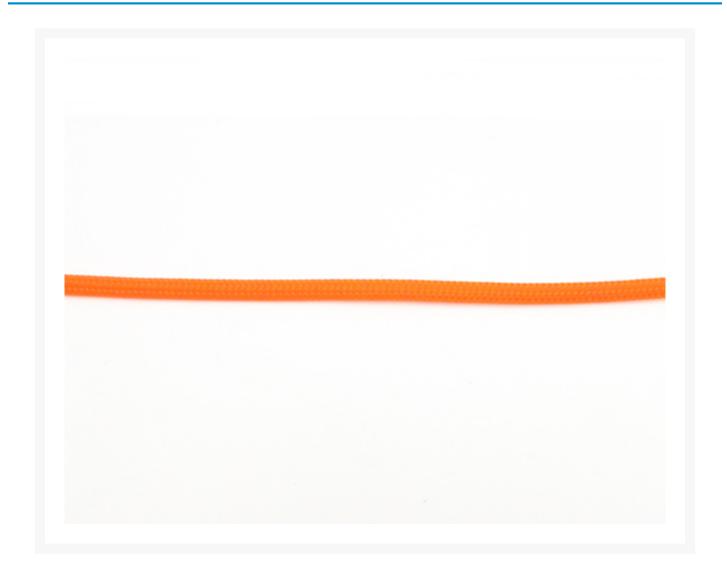

#### **Product Details:**

The Bitspower Super Tight Weave 1/2" Cable Sleeve has a 1/2 inch (12.7mm) outer diameter and has some of the densest weave available. Braided expandable sleeving is the ideal solution for tidying up case wiring and achieving a professional look in your case.

Note: Product is Sold by the Foot