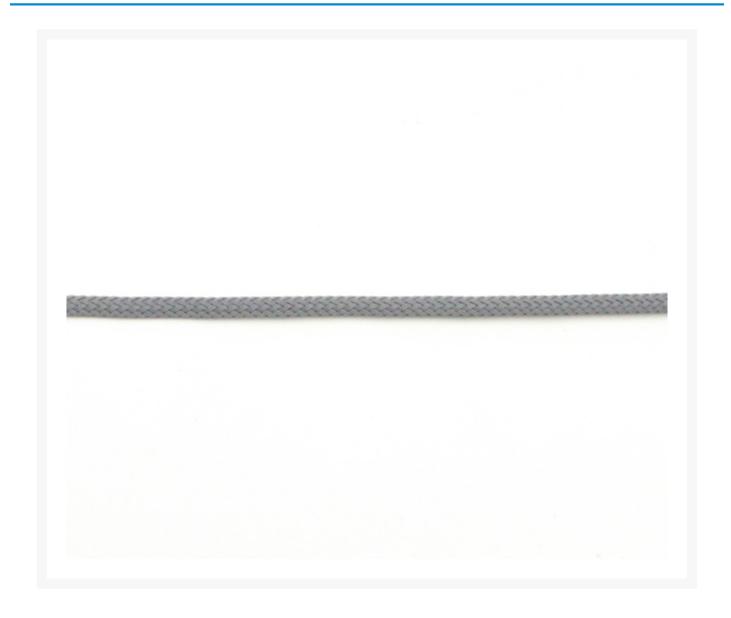

# **Short Description**

The Bitspower Super Tight Weave 1/2" Cable Sleeve has a 1/2 inch (12.7mm) outer diameter and has some of the densest weave available. Braided expandable sleeving is the ideal solution for tidying up case wiring and achieving a professional look in your case.

#### **Product Details:**

The Bitspower Super Tight Weave 1/2" Cable Sleeve has a 1/2 inch (12.7mm) outer diameter and has some of the densest weave available. Braided expandable sleeving is the ideal solution for tidying up case wiring and achieving a professional look in your case.