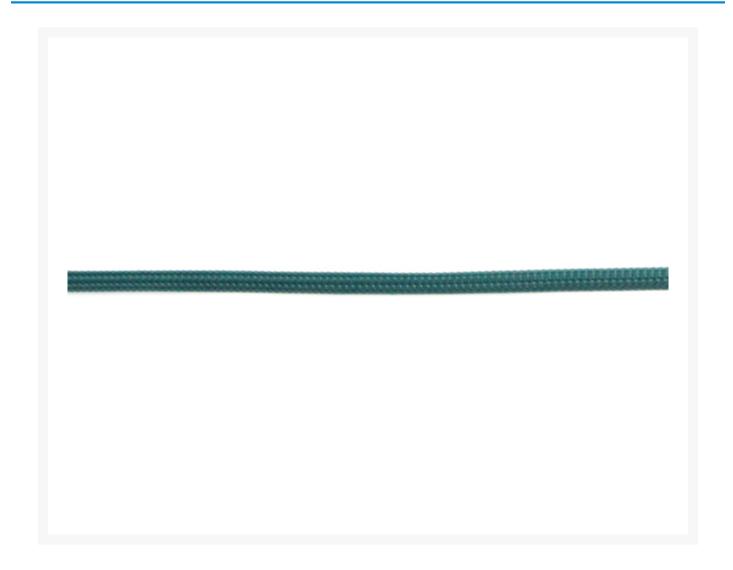

# **Short Description**

The Bitspower Super Tight Weave 1/4" Cable Sleeve has a 1/4 inch (6.35mm) outer diameter and has some of the densest weave available. Braided expandable sleeving is the ideal solution for tidying up case wiring and achieving a professional look in your case.

### **Product Details:**

The Bitspower Super Tight Weave 1/4" Cable Sleeve has a 1/4 inch (6.35mm) outer diameter and has some of the densest weave available. Braided expandable sleeving is the ideal solution for tidying up case wiring and achieving a professional look in your case.