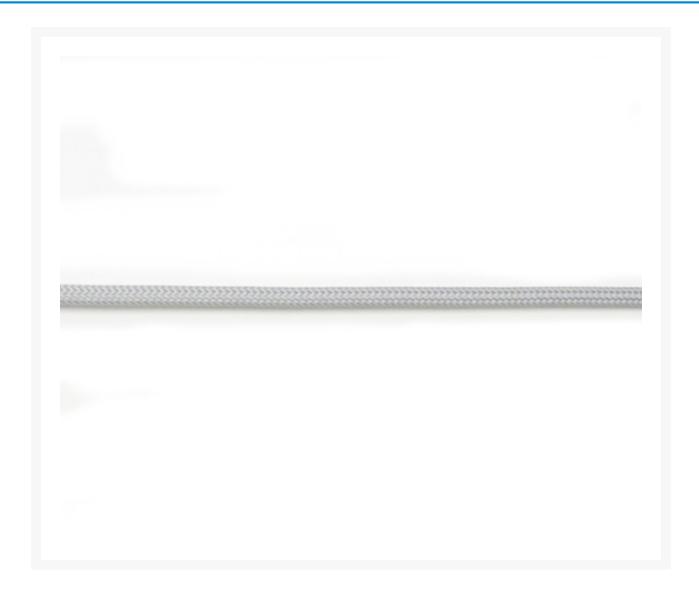

# **Short Description**

The Bitspower Super Tight Weave 1/4" Cable Sleeve has a 1/4 inch (6.35mm) outer diameter and has some of the densest weave available. Braided expandable sleeving is the ideal solution for tidying up case wiring and achieving a professional look in your case.

### Product Details:

The Bitspower Super Tight Weave 1/4" Cable Sleeve has a 1/4 inch (6.35mm) outer diameter and has some of the densest weave available. Braided expandable sleeving is the ideal solution for tidying up case wiring and achieving a professional look in your case.