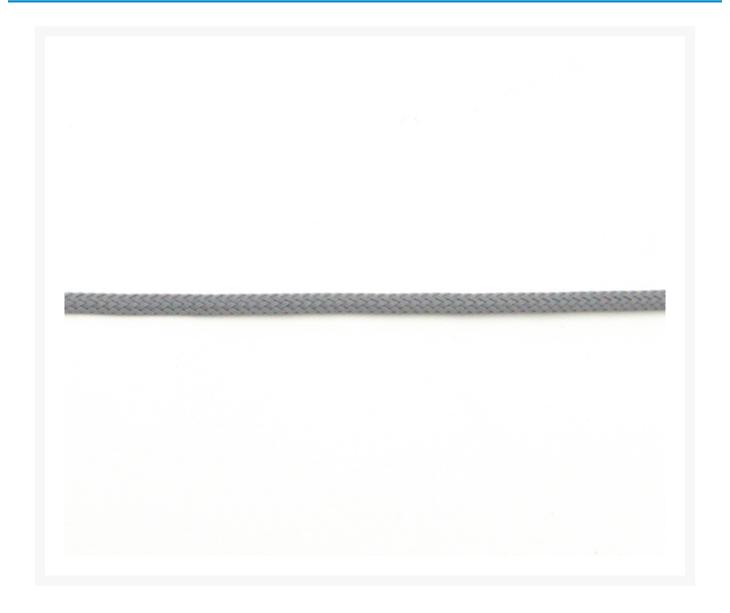

# **Short Description**

The Bitspower Super Tight Weave 3/8" Cable Sleeve has a 3/8 inch (9.525mm) outer diameter and has some of the densest weave available. Braided expandable sleeving is the ideal solution for tidying up case wiring and achieving a professional look in your case.

#### **Product Details:**

The Bitspower Super Tight Weave 3/8" Cable Sleeve has a 3/8 inch (9.525mm) outer diameter and has some of the densest weave available. Braided expandable sleeving is the ideal solution for tidying up case wiring and achieving a professional look in your case.