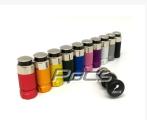

# Spotlight - Rechargeable LED Light For Your Vehicle (or computer) - Green

\$19.95

#### **Short Description**

Rechargeable LED Light For Your Vehicle (or Computer)

Spotlight replaces your cars cigarette lighter. It is a bright LED light that is always ready and available when you need some extra light.

#### Description

Rechargeable LED Light For Your Vehicle (or Computer)

Spotlight replaces your cars cigarette lighter. It is a bright LED light that is always ready and available when you need some extra light. Whether it's changing a tire, searching for a lost item, walking through a dark parking lot or locating your keys, the spotlight will always be at it's peak power. Spotlight plugs in and charges from your vehicle's cigarette lighter or one of our custom 5.25" computer chassis drive bays with 12V power ports!.

#### Specifications:

- High output .5 watt LED, 28 Lumens
- Colorful anodized aluminum body
- Rechargeable Ni-MH battery
- Fits most 12 volt automotive style power outlets
- Red glow 'charging' indicator
- Length: under 2 inches / 50mm
- Weight: 1.6 ounces / 45 grams
- 120+ minutes per charge, charges in 7 hours
- Testing: impact, salt water spray, fatigue, IEC IP
- Submersible
- Patent pending