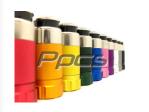

# Spotlight - Rechargeable LED Light For Your Vehicle (or computer) - Green

\$19.95

#### **Short Description**

Rechargeable LED Light For Your Vehicle (or Computer)

Spotlight replaces your cars cigarette lighter. It is a bright LED light that is always ready and available when you need some extra light.

#### Description

Rechargeable LED Light For Your Vehicle (or Computer)

Spotlight replaces your cars cigarette lighter. It is a bright LED light that is always ready and available when you need some extra light. Whether it's changing a tire, searching for a lost item, walking through a dark parking lot or locating your keys, the spotlight will always be at it's peak power. Spotlight plugs in and charges from your vehicle's cigarette lighter or one of our custom 5.25" computer chassis drive bays with 12V power ports!.

#### Specifications:

- High output .5 watt LED, 28 Lumens
- Colorful anodized aluminum body
- Rechargeable Ni-MH battery
- Fits most 12 volt automotive style power outlets
- Red glow 'charging' indicator
- Length: under 2 inches / 50mm
- Weight: 1.6 ounces / 45 grams
- 120+ minutes per charge, charges in 7 hours
- Testing: impact, salt water spray, fatigue, IEC IP
- Submersible
- Patent pending