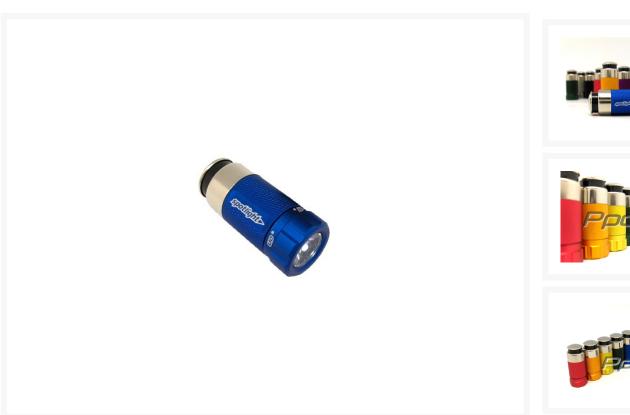

# Spotlight - Rechargeable LED Light For Your Vehicle (or computer) - Green

\$19.95

#### **Short Description**

Rechargeable LED Light For Your Vehicle (or Computer)

Spotlight replaces your cars cigarette lighter. It is a bright LED light that is always ready and available when you need some extra light.

#### Description

Rechargeable LED Light For Your Vehicle (or Computer)

Spotlight replaces your cars cigarette lighter. It is a bright LED light that is always ready and available when you need some extra light. Whether it's changing a tire, searching for a lost item, walking through a dark parking lot or locating your keys, the spotlight will always be at it's peak power. Spotlight plugs in and charges from your vehicle's cigarette lighter or one of our custom 5.25" computer chassis drive bays with 12V power ports!.