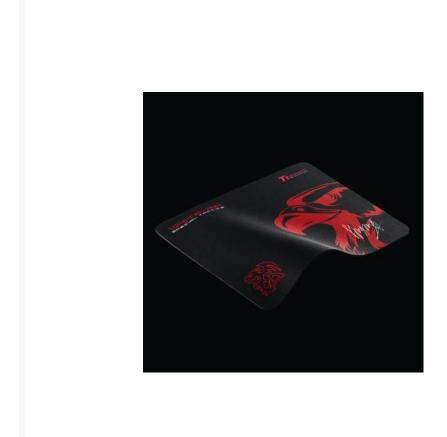

# Thermaltake eSports White-RA Special Tactice Gaming Mouse Pad - Black

\$23.99 was \$29.95

#### **Specifications:**

- Dimension (LxWxH): 360 x 300 x 3 mm
- Synthetic Fabric Material Surface with Rubber Base, ensuring Mouse Pad Stays in Place.
- Perfect Size for Portability, and Ideal for MMORPG Game Genre's Demands in Rapid Control and Movement.
- Perfect Mouse Match: White-Ra SAPHIRA.