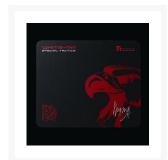

# Thermaltake eSports White-RA Special Tactice Gaming Mouse Pad - Black

\$23.99 was \$29.95

#### **Specifications:**

- Dimension (LxWxH): 360 x 300 x 3 mm
- Synthetic Fabric Material Surface with Rubber Base, ensuring Mouse Pad Stays in Place.
- Perfect Size for Portability, and Ideal for MMORPG Game Genre's Demands in Rapid Control and Movement.
- Perfect Mouse Match: White-Ra SAPHIRA.