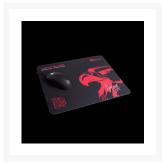

# Thermaltake eSports White-RA Special Tactice Gaming Mouse Pad - Black

\$23.99 was \$29.95

#### **Specifications:**

- Dimension (LxWxH): 360 x 300 x 3 mm
- Synthetic Fabric Material Surface with Rubber Base, ensuring Mouse Pad Stays in Place.
- Perfect Size for Portability, and Ideal for MMORPG Game Genre's Demands in Rapid Control and Movement.
- Perfect Mouse Match: White-Ra SAPHIRA.