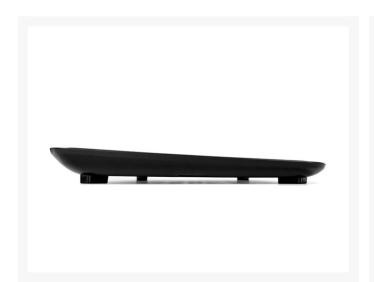

# Specifications

| MODEL          | CRYO E40                    |
|----------------|-----------------------------|
| DIMENSIONS     | 60x420x300mm                |
| LAPTOP SUPPORT | 15" Max                     |
| COLOR          | Black                       |
| MATERIAL       | Steel mesh, plastic, rubber |
| USB            | -                           |
| FAN CONTROL    | -                           |
| FANS           | 2x80mm                      |
| SPEED          | 2500+/-10% RPM              |