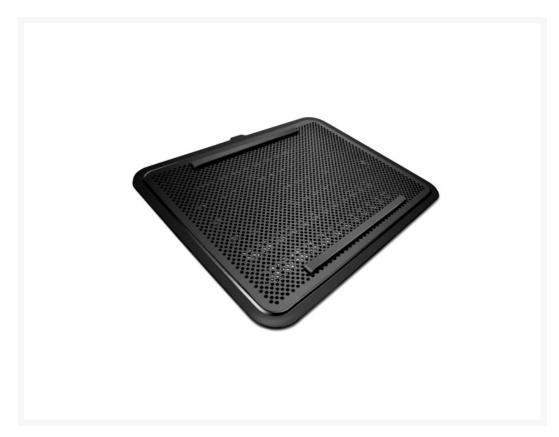

### **Short Description**

The Cryo E40 is no ordinary entry level notebook cooler. The Cryo E40 possesses a unique design that has the ability to adapt to any laptop configuration. The fans have a magnetic clasp design that makes it easy to adjust the positioning of the two fans, allowing you to pinpoint your laptop's hotspot locations with precision. This notebook cooler is ultra-portable, USB powered, and supports up to 15" display. The Cryo E40 is the perfect for traveling companion for anyone on the go.

## Description

The Cryo E40 is no ordinary entry level notebook cooler. The Cryo E40 possesses a unique design that has the ability to adapt to any laptop configuration. The fans have a magnetic clasp design that makes it easy to adjust the positioning of the two fans, allowing you to pinpoint your laptop's hotspot locations with precision. This notebook cooler is ultra-portable, USB powered, and supports up to 15" display. The Cryo E40 is the perfect for traveling companion for anyone on the go.

#### **Features**

2x 80mm moveable fans that allow you to pinpoint any hotspot locations

Support notebooks up to 15"

Special low-powered magnetic clasp design, engineered to be safe around any piece of technology

Easily removable mesh cover provides quick access to your fans

Ability to run USB cable from the left or right side of the cooler to adapt to any laptop configuration