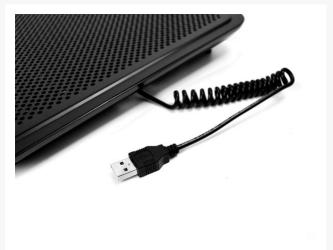

Easily removable mesh cover provides quick access to your fans

Ability to run USB cable from the left or right side of the cooler to adapt to any laptop configuration