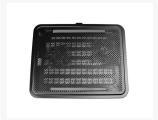

### **Short Description**

The Cryo E40 is no ordinary entry level notebook cooler. The Cryo E40 possesses a unique design that has the ability to adapt to any laptop configuration. The fans have a magnetic clasp design that makes it easy to adjust the positioning of the two fans, allowing you to pinpoint your laptop's hotspot locations with precision. This notebook cooler is ultra-portable, USB powered, and supports up to 15" display. The Cryo E40 is the perfect for traveling companion for anyone on the go.

#### **Features**

2x 80mm moveable fans that allow you to pinpoint any hotspot locations

Support notebooks up to 15"

Special low-powered magnetic clasp design, engineered to be safe around any piece of technology

Easily removable mesh cover provides quick access to your fans

Ability to run USB cable from the left or right side of the cooler to adapt to any laptop configuration