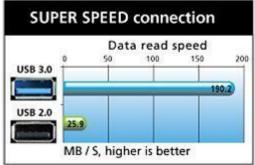

# Specifications

| Application        | 3.5" PC bay                                                                                                                                                                                                                                                                                                            |
|--------------------|------------------------------------------------------------------------------------------------------------------------------------------------------------------------------------------------------------------------------------------------------------------------------------------------------------------------|
| Memory card slots  | 5                                                                                                                                                                                                                                                                                                                      |
| Memory card types  | Compact Flash (CF I, CF II, Ultra, Extreme, I-Pro, Ultimate, MD) Memory Stick (MS Pro, MS Pro Duo, Magic Gate, Extreme, Ultra) Secure Digital (SDXC, SDHC, SD, Ultra, Extreme, Elite Pro, High Speed, MMC, MMC Mobile) 64GByte for SDXC 32GByte for SDHC M2 (Memory Stick Micro M2) microSD (microSDHC, High Capacity) |
| Interface          | Internal USB 2.0 motherboard connector, internal USB 3.0 motherboard connector, USB 3.0 A male connector, SATA connector, 4-Pin PSU molex connector                                                                                                                                                                    |
| Data transfer rate | 5Gb/s (USB 3.0) and 480Mb/s (USB 2.0)                                                                                                                                                                                                                                                                                  |
| LED indication     | Power On, Card In & Data Transfer                                                                                                                                                                                                                                                                                      |
| Power mode         | USB and 4-Pin PSU molex                                                                                                                                                                                                                                                                                                |
| Supported OS       | Windows 2000 / XP / VISTA / 7                                                                                                                                                                                                                                                                                          |
| Plug & Play        | Supported                                                                                                                                                                                                                                                                                                              |
| Product code       | AK-ICR-17                                                                                                                                                                                                                                                                                                              |