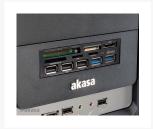

## **Product Images**

# Specifications

| Application        | 3.5" PC bay                                                                                                                                                                                                                                                                                                            |
|--------------------|------------------------------------------------------------------------------------------------------------------------------------------------------------------------------------------------------------------------------------------------------------------------------------------------------------------------|
| Memory card slots  | 5                                                                                                                                                                                                                                                                                                                      |
| Memory card types  | Compact Flash (CF I, CF II, Ultra, Extreme, I-Pro, Ultimate, MD) Memory Stick (MS Pro, MS Pro Duo, Magic Gate, Extreme, Ultra) Secure Digital (SDXC, SDHC, SD, Ultra, Extreme, Elite Pro, High Speed, MMC, MMC Mobile) 64GByte for SDXC 32GByte for SDHC M2 (Memory Stick Micro M2) microSD (microSDHC, High Capacity) |
| Interface          | Internal USB 2.0 motherboard connector, internal USB 3.0 motherboard connector, USB 3.0 A male connector, SATA connector, 4-Pin PSU molex connector                                                                                                                                                                    |
| Data transfer rate | 5Gb/s (USB 3.0) and 480Mb/s (USB 2.0)                                                                                                                                                                                                                                                                                  |
| LED indication     | Power On, Card In & Data Transfer                                                                                                                                                                                                                                                                                      |
| Power mode         | USB and 4-Pin PSU molex                                                                                                                                                                                                                                                                                                |
| Supported OS       | Windows 2000 / XP / VISTA / 7                                                                                                                                                                                                                                                                                          |
| Plug & Play        | Supported                                                                                                                                                                                                                                                                                                              |
| Product code       | AK-ICR-17                                                                                                                                                                                                                                                                                                              |