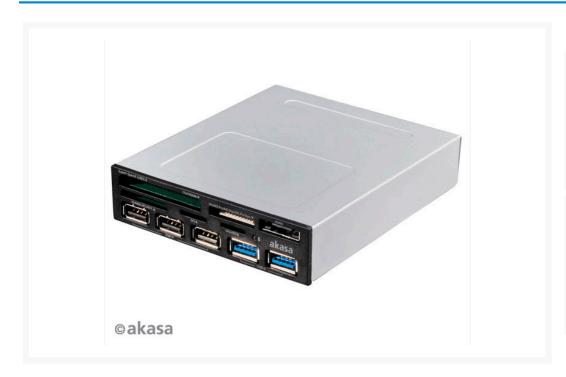

## **Product Images**

## Description

Unleash the power of high speed memory card!

- USB 3.0 card reader unleash the power of high speed memory card Four card-slots are active at the same time, allowing cross format data transfer
- USB 2.0 HUB with independent power design
- USB 3.0 port backwards compatible with USB 2.0

# Specifications

| Application        | 3.5" PC bay                                                                                                                                                                                                                                                                                                            |
|--------------------|------------------------------------------------------------------------------------------------------------------------------------------------------------------------------------------------------------------------------------------------------------------------------------------------------------------------|
| Memory card slots  | 5                                                                                                                                                                                                                                                                                                                      |
| Memory card types  | Compact Flash (CF I, CF II, Ultra, Extreme, I-Pro, Ultimate, MD) Memory Stick (MS Pro, MS Pro Duo, Magic Gate, Extreme, Ultra) Secure Digital (SDXC, SDHC, SD, Ultra, Extreme, Elite Pro, High Speed, MMC, MMC Mobile) 64GByte for SDXC 32GByte for SDHC M2 (Memory Stick Micro M2) microSD (microSDHC, High Capacity) |
| Interface          | Internal USB 2.0 motherboard connector, internal USB 3.0 motherboard connector, USB 3.0 A male connector, SATA connector, 4-Pin PSU molex connector                                                                                                                                                                    |
| Data transfer rate | 5Gb/s (USB 3.0) and 480Mb/s (USB 2.0)                                                                                                                                                                                                                                                                                  |
| LED indication     | Power On, Card In & Data Transfer                                                                                                                                                                                                                                                                                      |
| Power mode         | USB and 4-Pin PSU molex                                                                                                                                                                                                                                                                                                |
| Supported OS       | Windows 2000 / XP / VISTA / 7                                                                                                                                                                                                                                                                                          |
| Plug & Play        | Supported                                                                                                                                                                                                                                                                                                              |
| Product code       | AK-ICR-17                                                                                                                                                                                                                                                                                                              |