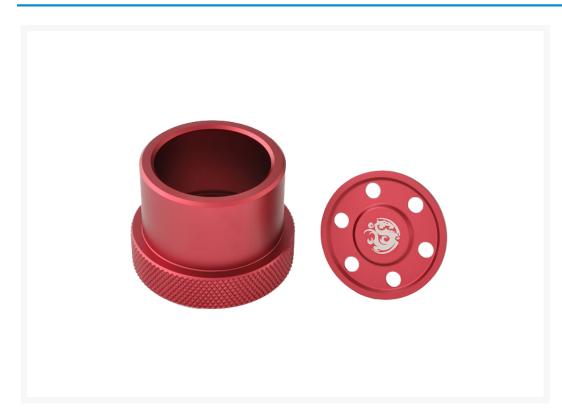

### **Short Description**

There is no doubt that Laing Pumps are just boring looking even though they reign supreme on coolant flow. This all changes with the NEW Bitspower D5/MCP655 MOD Kit! This beautiful blue chrome housing replaces the large stock body of all Laing D5, Koolance PMP-450, and Swiftech MCP-655 pumps.

### Description

There is no doubt that Laing Pumps are just boring looking even though they reign supreme on coolant flow. This all changes with the NEW Bitspower D5/MCP655 MOD Kit! This beautiful blue chrome housing replaces the large stock body of all Laing D5, Koolance PMP-450, and Swiftech MCP-655 pumps. This kit is like hot rodding your pump the same way a racers trick out their engines. This shiny blue finished casing is easy to install and is sealed with an included sealing ring. This will look great through your case window and is one of our new top 5 mods for watercooling builds!