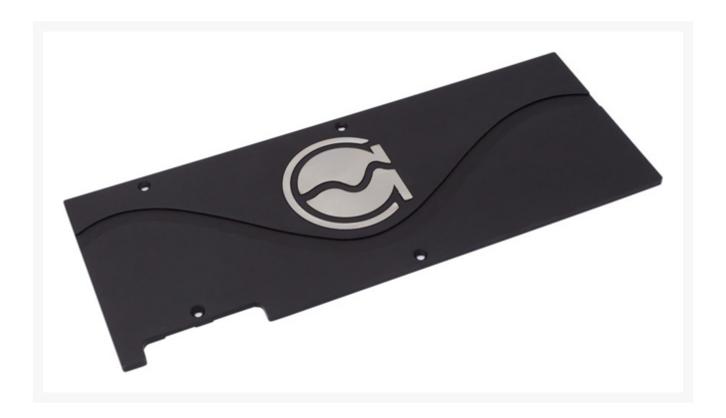

## **Short Description**

Machined from solid Aluminum, this back plate can be installed in addition to an aquagratix GTX680 water block, greatly improving the contact pressure distribution especially in the VRM area. The back plate features a black anodized finish and a brushed stainless steel aquacomputer logo inlay.

## Description

Machined from solid Aluminum, this back plate can be installed in addition to an aquagratix GTX680 water block, greatly improving the contact pressure distribution especially in the VRM area. The back plate features a black anodized finish and a brushed stainless steel aquacomputer logo inlay.

## **Specifications**

Materials:

Back plate: Aluminum, baclk anodized

Inlay: Brushed stainless steel

Extent of delivery:

Back plate

Mounting material

Note: Delivery without graphics card and without water block!