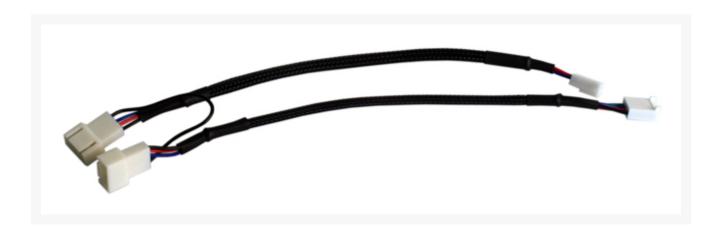

#### Short Description

The Swiftech PWM signal splitter cable is capable of controlling either 2 MCP35X pumps, or 1 pump + 1 PWM fan or 2 PWM fans

#### Product Details:

The Swiftech PWM signal splitter cable is capable of controlling either 2 MCP35X pumps, or 1 pump + 1 PWM fan or 2 PWM fans; the splitter cable can also judiciously be daisy-chained to use multiple pumps and fans.

### Specifications

Specifications

- (1) Male 4-pin to Female 4-pin + (1) Male 4-pin to Female 3-pin cables linked at PWM signal terminal.
- Black expando sleeving both cables
- 233mm (9 1/8th") length each cable (connectors included)
- RoHS compliant