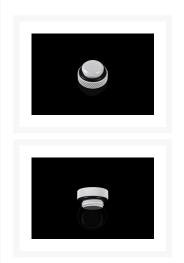

### **Short Description**

Stop fitting with locking screw and O-ring for sealing G1/4" thread openings in any water cooling product with this thread pattern. Learn the name; Bitspower Premium water cooling products! Great new black matte finish! Bitspower G1/4" Stop Fitting with O-ring - WP-C06 Series

### Description

Stop fitting with locking screw and O-ring for sealing G1/4" thread openings in any water cooling product with this thread pattern. Learn the name; Bitspower Premium water cooling products! Great new black matte

finish! Bitspower G1/4" Stop Fitting with O-ring - WP-C06 Series

- \*\*\* Bitspower reserves the right to change the product design and interpretations. These are subject to change without notice. Product colors and accessories are based on the actual product. \*\*\*
- \*\*\* From 15th March 2018, all of our installation guides will be provided electronically via an easy-to-use QR code attached to the packaging. \*\*\*
- \*\*\* Before filling in the water, please make sure all the components are installed correctly. To prevent any leakage which may damage the PC components, please perform a 24-hour leaking test with only the pump connected to the power supply. \*\*\*