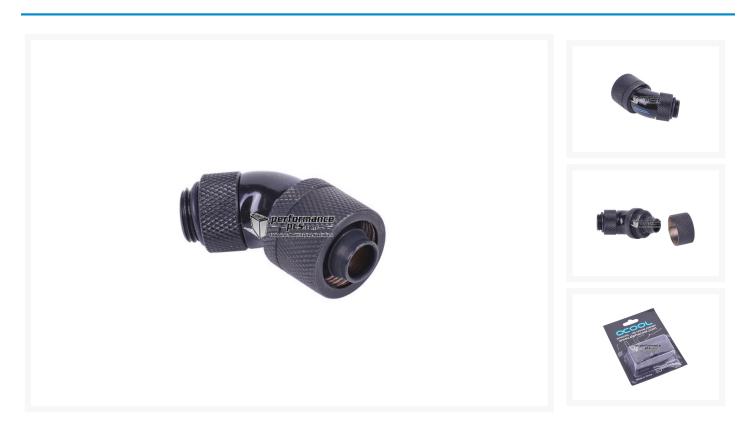

## **Product Images**

# **Specifications**

Functionality of this connector:

This fitting can be used to connect 16/10mm tubing with a G1/4" connection thread. The fitting is angled by 45° and is revolvable, allowing easy hose routing in the system.

Technical specifications: Material: Brass, chromatized

Colour: Deep Black

Dimensions: Length: 50,2mm Width: D22,1mm Height: 25mm

Hose size compatibility: 16/10mm

Extent of delivery:

 $1\ x$  Alphacool HF Screw connector  $45^\circ$  G1/4 outer thread on 16/10 revolvable - Deep Black