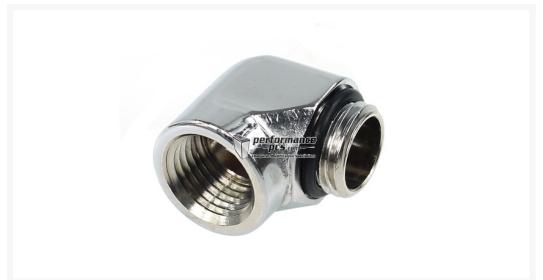

# Alphacool L-Connector G1/4 Outer Thread to G1/4 Inner Thread - Chrome

\$6.25

# **Specifications**

Functionality of this connector:

This angled adaptor can be used to connect a fitting of your choice at a 90° angle. This element is not revolvable, making it ideal to give a fixed direction to the fitting.

Technical specifications: Material: Brass, chromatized

Colour: Chrome

Dimensions: Length: 23mm Width: D16mm Height: 19mm

Extent of delivery:

1 x Alphacool HF L-connector G1/4 outer thread to G1/4" inner thread - Chrome