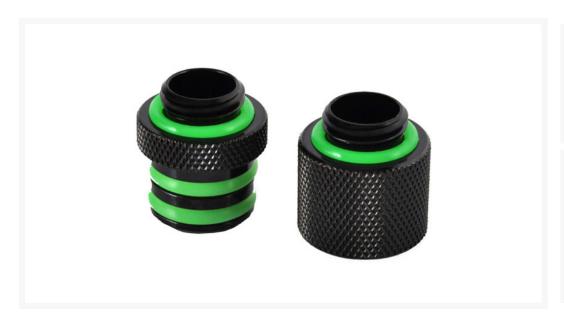

# **Short Description**

This is the finest made fittings we have ever offered! This is a special D-Plug set for direct connection on watercooling parts, such as pumps, making removal extremely easy. Can be use for any product that use G 1/4" fittings. These will screw into any available port. Learn the name; Bitspower Premium water cooling products! Great looking new Matte Black Finish!

## Description

This is the finest made fittings we have ever offered! This is a special D-Plug set for direct connection on watercooling parts, such as pumps, making removal extremely easy. Can be use for any product that use G 1/4" fittings. These will screw into any available port. Learn the name; Bitspower Premium water cooling products! Great looking new Matte Black Finish!

#### **Features**

- Special Design for PC Water Cooling
- Perfect Surface treatment
- TRUE Hi-Flow
- Hidden O-Ring Design

## **Specifications**

• Material : Hi Quality Brass with Matte Black Finish

• Thread : G1/4"