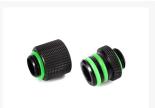

# **Short Description**

This is the finest made fittings we have ever offered! This is a special D-Plug set for direct connection on watercooling parts, such as pumps, making removal extremely easy. Can be use for any product that use G 1/4" fittings. These will screw into any available port. Learn the name; Bitspower Premium water cooling products! Great looking new Matte Black Finish!

## Description

This is the finest made fittings we have ever offered! This is a special D-Plug set for direct connection on watercooling parts, such as pumps, making removal extremely easy. Can be use for any product that use G 1/4" fittings. These will screw into any available port. Learn the name; Bitspower Premium water cooling products! Great looking new Matte Black Finish!

#### **Features**

- Special Design for PC Water Cooling
- Perfect Surface treatment
- TRUE Hi-Flow
- Hidden O-Ring Design

## **Specifications**

• Material : Hi Quality Brass with Matte Black Finish

• Thread : G1/4"