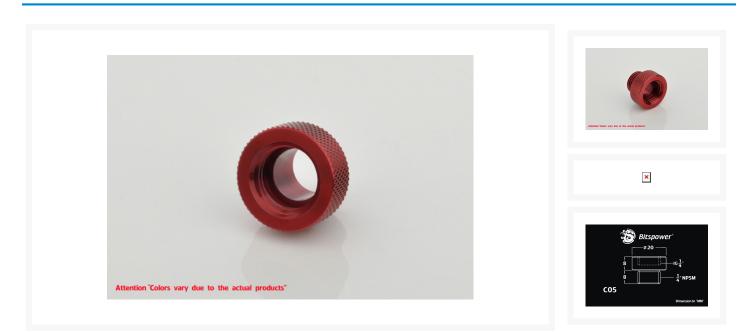

#### **Product Images**

#### Features

- With O-Ring Attached...
- Can be used on All Swiftech products and transfer to G1/4" Female.
- Fit all Bitspower G1/4" thread products...
- The tread length of G1/4" Female is 5MM.
- RoHS ready

## Specifications

- Product Name : Deep Blood Red ST Transfer Adapter
- Model Name : BP-DBRWP-C05
- Material : Hi-Quality Brass
- Color : Deep Blood Red