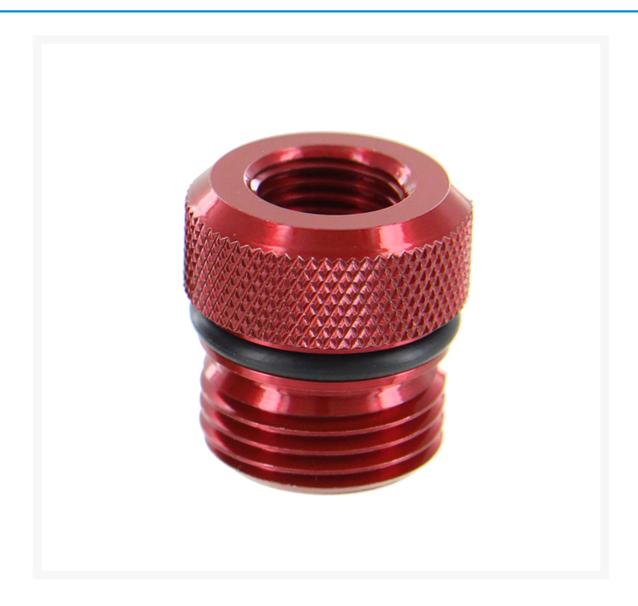

# Bitspower Premium G1/2" to IG1/4" Deep Blood Red E-Adapter

\$4.88 was \$6.50

## **Short Description**

The brand-new design, the outward appearance is G1/2"switches over to IG1/4" perfectly to switch over the place fitting threading. For Eheim Pump 1250 in-let. Bitspower Premium water cooling products! New Deep Blood Red Finish.

### Description

The brand-new design, the outward appearance is G1/2"switches over to IG1/4" perfectly to switch over the place fitting threading. For Eheim Pump 1250 in-let. Bitspower Premium water cooling products! New Deep Blood Red Finish.

## **Specifications**

• Material : Hi Quality Brass with Deep Blood Red coating

• Thread : G 1/2" to G1/4"