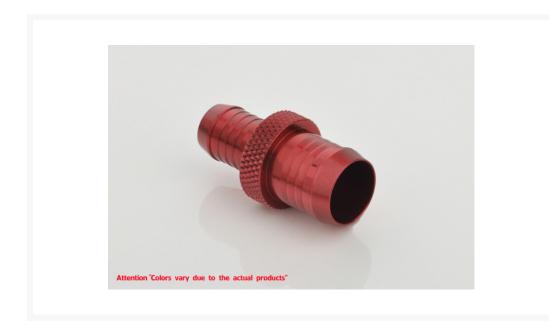

# Bitspower Deep Blood Red 1/2" to 3/8" Fitting (Reducer)

\$5.99 was \$7.99

## Specifications

• Product Name : Bitspower Deep Blood Red to 3/8" Fitting

• Model Name : BP-DBRWP-C35

• Material : Hi-Quality Brass, Nickel plated

• Color : Red

### **Additional Information**

| Brand          | Bitspower     |
|----------------|---------------|
| SKU            | BP-DBRWP-C35  |
| Weight         | 0.2000        |
| Special Order  | No            |
| Fitting Type   | Extension     |
| Fitting Size   | 3/8" x 1/2"   |
| Fitting Angle  | Straight      |
| Fitting Finish | Red           |
| Vendor SKU/EAN | 4711946738952 |
| Special Price  | \$5.99        |