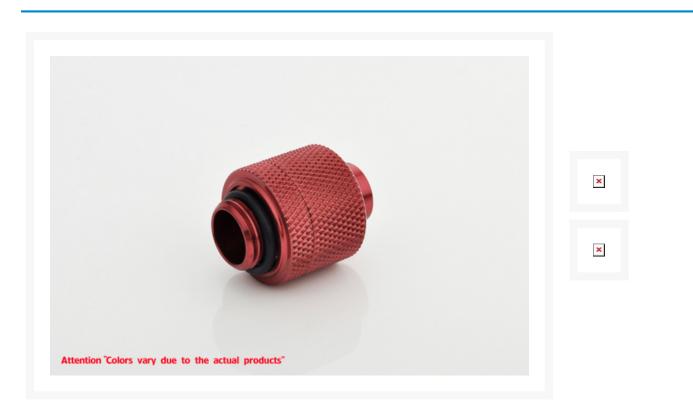

# Bitspower Premium G1/4" Deep Blood Red High Flow 1/4" (3/8") Compression Fitting

Special Price \$4.99 was \$8.50

#### **Product Images**

## Specifications

- Material : Hi Quality Brass with deep blood red finish
- Thread : G1/4"
- Tubing Size : ID 1/4" With OD 3/8"