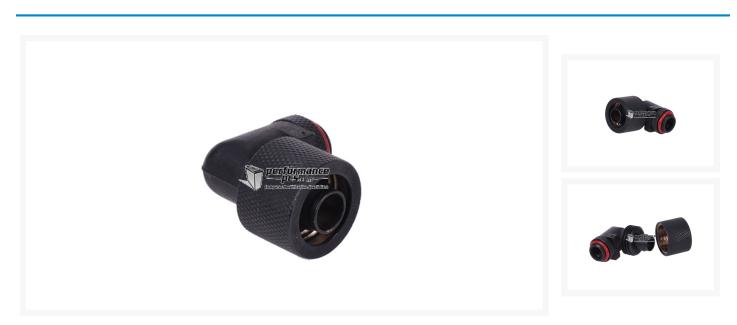

#### **Product Images**

#### Product Details:

High quality, robust compression fitting with cylindrical thread (1/4 inch). The tube is tightly screwed into the nut, then seals immediately, but may even be released with one hand. The spout is angled by 90 °, and can be freely rotated (360 °).

Ideal for systems with high flow and little space, as well. Cooling for the chipset, graphics card cooling or for custom build This system ensures maximum safety and easy installation.

Specifications:

• Material: brass (matte black)

- Dimensions: 35.1 x 35.2 x 23.1mm
- Thread length: 5mm

Compatibility: The 16/10mm and 16/10mm connections are compatible with 15.9 / 9.5 mm tubes

Scope of supply: 1x 16/10mm socket 90° revolvable G1 / 4 - knurled - black matte