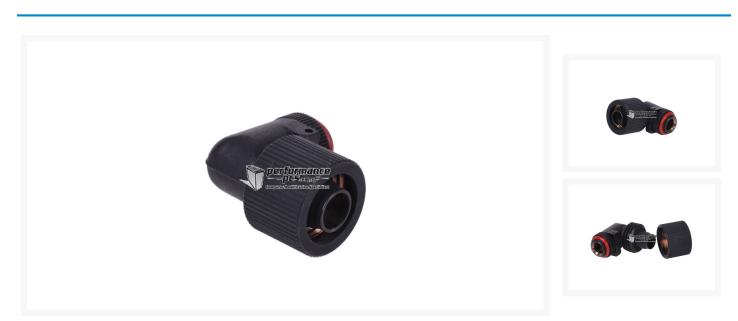

# Phobya 16/10mm Compression Fitting 90° Revolvable G1/4 - Compact - Matte Black

### **Product Images**

#### Product Details:

High quality, robust compression fitting with cylindrical thread (1/4 inch). The tube is tightly screwed into the nut, then seals immediately, but may even be released with one hand. The spout is angled by 90°, and can be freely rotated (360 °).