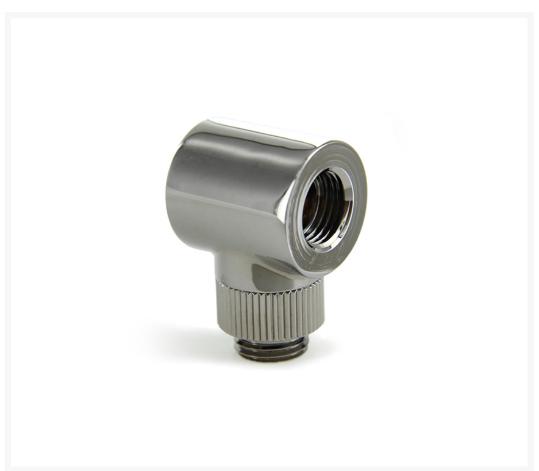

## **Short Description**

Designed to beautifully compliment the full line of Monsoon Free Center Compression Fittings. Rotary bodies for each tube size are matched to the compression ring outside diameter for a clean modern aesthetic. Theg Light Port feature allows you to install our color matched Monsoon LED plugs for a killer lighting effect.

### Description

Designed to beautifully compliment the full line of Monsoon Free Center Compression Fittings. Rotary bodies for each tube size are matched to the compression ring outside diameter for a clean modern aesthetic. The patent pending Light Port feature allows you to install our color matched Monsoon narrow focus 8 degree super bright LED plugs that blast light out into your loop for a killer lighting effect. If monitoring performance is more your thing, you can install our color matched Monsoon Temp Probe Plugs. Hands down one of the most beautiful and innovative rotary fittings ever released—just what you would expect from Monsoon.

#### **Features**

- Available in 45 and 90 degrees.
- Available in standard and patent pending Light Port versions.
- Standard Plugs, LED Plugs, and Temp Probe Plugs available in all 10 Monsoon color finishes allowing users to mix and match colors.
- Rotary body O.D. is matched to each tube size compression ring O.D. for a beautifully modern and clean aesthetic.
- Industry standard G 1 / 4 threads on both ends fit any compliant port or fitting.
- Machined from high quality solid brass castings.
- Includes high quality 2.4 mm thick silicone O-rings.