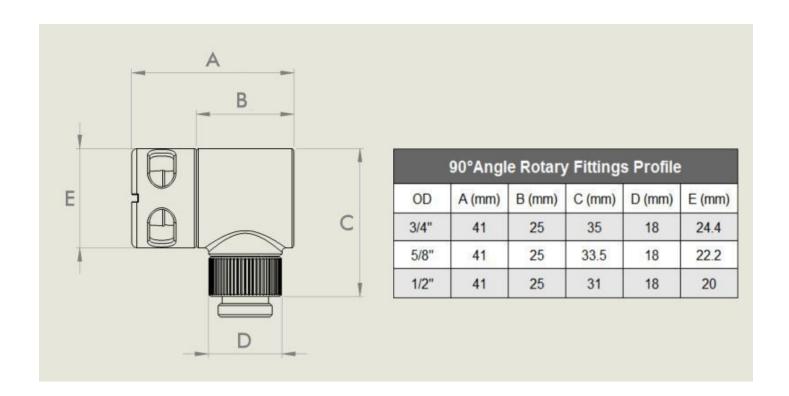

#### **Features**

- Available in 45 and 90 degrees.
- Available in standard and patent pending Light Port versions.
- Standard Plugs, LED Plugs, and Temp Probe Plugs available in all 10 Monsoon color finishes allowing users to mix and match colors.
- Rotary body O.D. is matched to each tube size compression ring O.D. for a beautifully modern and clean aesthetic.
- Industry standard G 1 / 4 threads on both ends fit any compliant port or fitting.
- Machined from high quality solid brass castings.
- Includes high quality 2.4 mm thick silicone O-rings.

# **Additional Information**

| Brand          | Monsoon         |
|----------------|-----------------|
| SKU            | MON-LP-90-34-BC |
| Weight         | 0.2000          |
| Fitting Type   | Connector       |
| Fitting Size   | 3/4"            |
| Fitting Angle  | 90 Degree       |
| Fitting Finish | Black Chrome    |