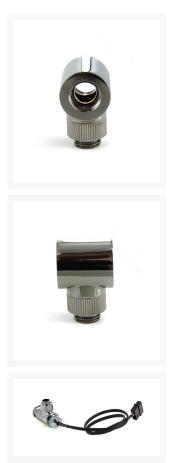

## **Short Description**

Designed to beautifully compliment the full line of Monsoon Free Center Compression Fittings. Rotary bodies for each tube size are matched to the compression ring outside diameter for a clean modern aesthetic. Theg Light Port feature allows you to install our color matched Monsoon LED plugs for a killer lighting effect.

### Description

Designed to beautifully compliment the full line of Monsoon Free Center Compression Fittings. Rotary bodies for each tube size are matched to the compression ring outside diameter for a clean modern aesthetic. The patent pending Light Port feature allows you to install our color matched Monsoon narrow focus 8 degree super bright LED plugs that blast light out into your loop for a killer lighting effect. If monitoring performance is more your thing, you can install our color matched Monsoon Temp Probe Plugs. Hands down one of the most beautiful and innovative rotary fittings ever released—just what you would expect from Monsoon.

#### **Features**

- Available in 45 and 90 degrees.
- Available in standard and patent pending Light Port versions.
- Standard Plugs, LED Plugs, and Temp Probe Plugs available in all 10 Monsoon color finishes allowing users to mix and match colors.
- Rotary body O.D. is matched to each tube size compression ring O.D. for a beautifully modern and clean aesthetic.
- Industry standard G 1 / 4 threads on both ends fit any compliant port or fitting.
- Machined from high quality solid brass castings.
- Includes high quality 2.4 mm thick silicone O-rings.