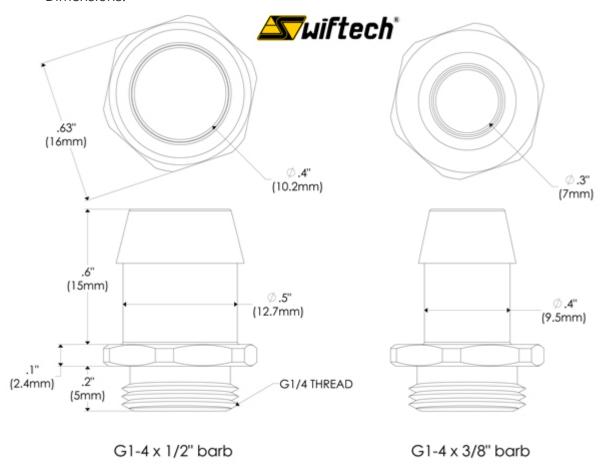

# Specifications

- Material: brass
- Finish: high polish chrome or black paint
- Hex nut: compatible with 5/8" or 16mm tool
- Dimensions: