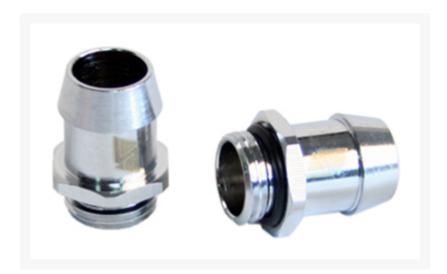

# **Short Description**

Swiftech G1/4 1/2" Barb Fitting - Chrome. G1/4 Male thread (1/4" BSPP) barb fittings.

## Description

Swiftech G1/4 1/2" Barb Fitting - Chrome. G1/4 Male thread (1/4" BSPP) barb fittings.

Content & Features:

- Pack of 2 fittings
- High-flow design
- Built-in oring
- Screen-printed logo

1