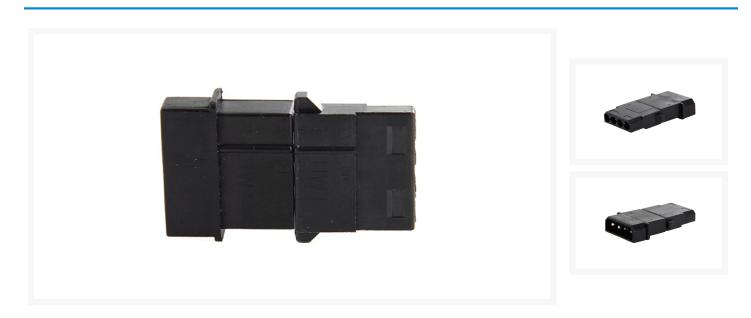

# Short Description

A Performance-PCs.com Custom made adapter. This handy adapter is a Molex 4-pin female connector to Molex 4-pin Male connector to convert any 4-pin cable or device to the opposite gender.

## Product Details:

A Performance-PCs.com Custom made adapter. This handy adapter is a Molex 4-pin female connector to Molex 4-pin Male connector to convert any 4-pin cable or device to the opposite gender. This is very handy to convert cables to be able to be used in an unconventional way.