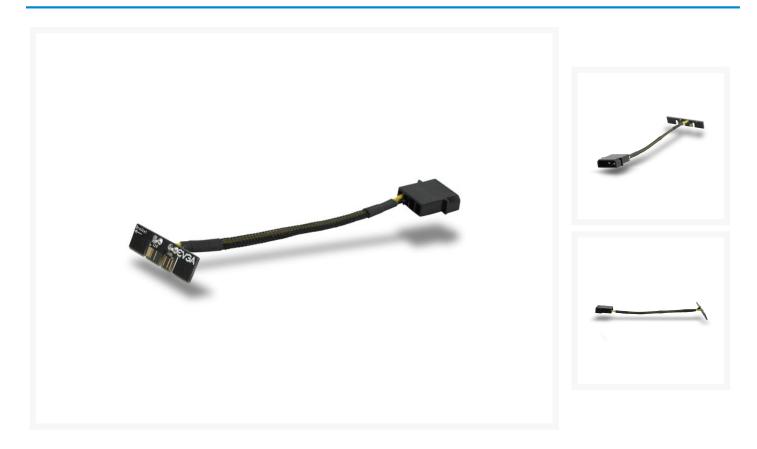

# eVGA Power Boost Molex to PCle Adapter

\$1.99 was \$9.99

## **Short Description**

EIntroducing the EVGA Power Boost! This small adapter plugs into an empty PCI-E slot, including x1!

1

#### **Product Details:**

EIntroducing the EVGA Power Boost! This small adapter plugs into an empty PCI-E slot, including x1! It provides clean power to your PCI-E bus, improving stability.

Learn more here.

#### Features:

- Provides clean power to PCIe bus
- Small design can fit into any PCI slot, including x1!
- Low profile design can fit below fansink on dual slot cards