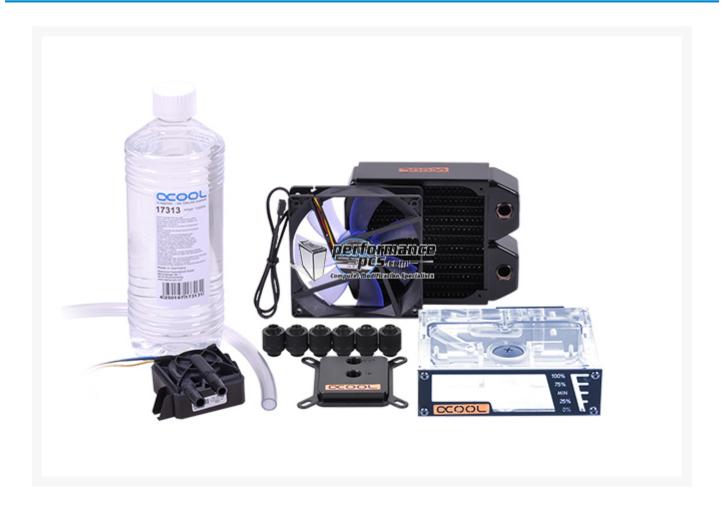

#### This kit includes:

- 1x Alphacool NexXxoS XP3 Light Acetal Edition Intel/AMD
- 1x Alphacool Repack Laing DDC 5.25 Bay Station
- 1x Laing DDC-Pump 12V DDC-1T
- 1x Alphacool NexXxoS XT45 Full Copper 120mm
- 3x Alphacool Hose AlphaTube HF 13/10 (3/8"ID) Clear
- 6x 13/10 (10x1,5mm) Screws G1/4 Matte Black
- 1x 120mm Fan ca. 1300rpm ( 120x120x25mm )
- 1x Coolant Clear 1000ml
- 1x ATX-Jumper (24 Pin)