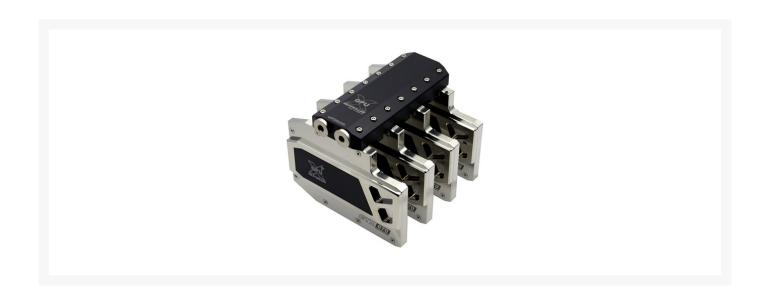

#### **Untitled Docum**

The GPU-X Dual-Link provides an optimal combination of two cards in SLI or Crossfire setup. It is flow-optimized and gives the graphics card association added stability. With a few simple steps can the link be changed from parallel to serial operation.

#### **Untitled Docum**

The GPU-X Dual-Link provides an optimal combination of two cards in SLI or Crossfire setup. It is flow-optimized and gives the graphics card association added stability. With a few simple steps can the link be changed from parallel to serial operation. The necessary serial closure is optional. All common configurations for dual graphics setups types are covered by the GPU-X Dual-Link. In addition, the link with four 1/4 inch thread. So that it can be flexibly integrated into the water cycle. The unneeded thread can be closed with the supplied plugs.

Installation is very simple. The GPU-X Multi-Link will replace the terminal blocks of the graphics card cooler. It requires no additional adapter.

The product is compatible with all the coolers HEATKILLER ® GPU-X <sup>3</sup> series.