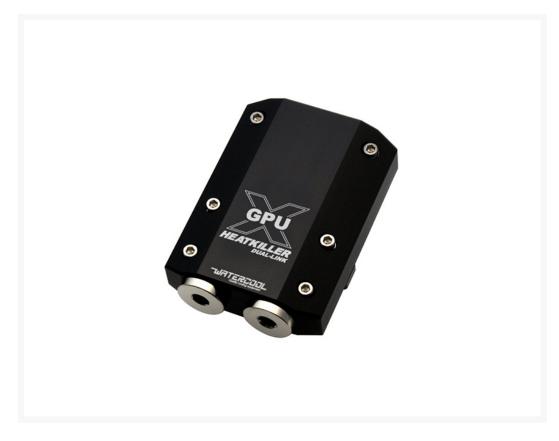

#### **Untitled Docum**

The GPU-X Dual-Link provides an optimal combination of two cards in SLI or Crossfire setup. It is flow-optimized and gives the graphics card association added stability. With a few simple steps can the link be changed from parallel to serial operation.

#### **Untitled Docum**

The GPU-X Dual-Link provides an optimal combination of two cards in SLI or Crossfire setup. It is flow-optimized and gives the graphics card association added stability. With a few simple steps can the link be changed from parallel to serial operation. The necessary serial closure is optional. All common configurations for dual graphics setups types are covered by the GPU-X Dual-Link. In addition, the link with four 1/4 inch thread. So that it can be flexibly integrated into the water cycle. The unneeded thread can be closed with the supplied plugs.

Installation is very simple. The GPU-X Multi-Link will replace the terminal blocks of the graphics card cooler. It requires no additional adapter.

The product is compatible with all the coolers HEATKILLER ® GPU-X <sup>3</sup> series.