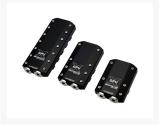

#### **Untitled Docum**

The GPU-X Multi-Link offers a perfect combination of two or three graphics cards in SLI or Crossfire setup. It is flow-optimized and gives the graphics card association added stability. With a few simple steps can the link be changed from parallel to serial operation. Space needed serial closure is optional. All common configurations for two and three graphics cards setups are covered by the GPU-X Multi-Link. In addition, the link with four 1/4 inch thread. So that it can be flexibly integrated into the water cycle. The unneeded thread can be closed with the supplied plugs.

#### Specifications:

Material: POM (black)

• Dimensions: (L x W x H) 100x 60 x 20 mm

• Weight: 160g

- Connection: 4 x G 1/4 inch (DIN ISO 228-1)
- Pressure tested: 5 bar
- Compatible with: HEATKILLER ® GPU-X ³ series, KILLER HEAT ® GPU-X ³ Core