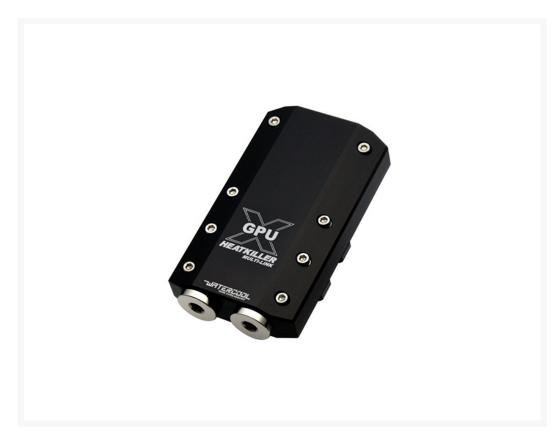

# Watercool GPU-X Multi-Link

\$32.99

#### **Untitled Docum**

The GPU-X Multi-Link offers a perfect combination of two or three graphics cards in SLI or Crossfire setup. It is flow-optimized and gives the graphics card association added stability. With a few simple steps can the link be changed from parallel to serial operation. Space needed serial closure is optional. All common configurations for two and three graphics cards setups are covered by the GPU-X Multi-Link. In addition, the link with four 1/4 inch thread. So that it can be flexibly integrated into the water cycle. The unneeded thread can be closed with the supplied plugs.

Installation is very simple. The GPU-X Multi-Link will replace the terminal blocks of the graphics card cooler. It requires no additional adapter.

The product is compatible with all the coolers HEATKILLER ® GPU-X <sup>3</sup> series.