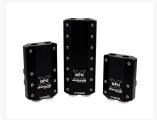

#### **Untitled Docum**

The GPU-X Multi-Link offers a perfect combination of two or three graphics cards in SLI or Crossfire setup. It is flow-optimized and gives the graphics card association added stability. With a few simple steps can the link be changed from parallel to serial operation. Space needed serial closure is optional. All common configurations for two and three graphics cards setups are covered by the GPU-X Multi-Link. In addition, the link with four 1/4 inch thread. So that it can be flexibly integrated into the water cycle. The unneeded thread can be closed with the supplied plugs.

#### Specifications:

Material: POM (black)

• Dimensions: (L x W x H) 100x 60 x 20 mm

• Weight: 160g

- Connection: 4 x G 1/4 inch (DIN ISO 228-1)
- Pressure tested: 5 bar
- Compatible with: HEATKILLER ® GPU-X ³ series, KILLER HEAT ® GPU-X ³ Core