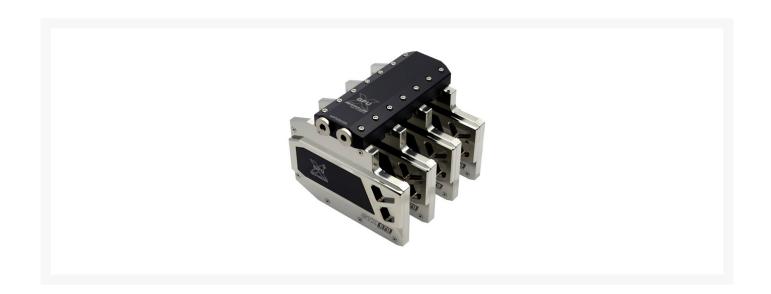

# **Product Images**

#### **Untitled Docum**

The GPU-X Multi-Link offers a perfect combination of two or three graphics cards in SLI or Crossfire setup. It is flow-optimized and gives the graphics card association added stability. With a few simple steps can the link be changed from parallel to serial operation. Space needed serial closure is optional. All common configurations for two and three graphics cards setups are covered by the GPU-X Multi-Link. In addition, the link with four 1/4 inch thread. So that it can be flexibly integrated into the water cycle. The unneeded thread can be closed with the supplied plugs.

Installation is very simple. The GPU-X Multi-Link will replace the terminal blocks of the graphics card cooler. It requires no additional adapter.

The product is compatible with all the coolers HEATKILLER ® GPU-X <sup>3</sup> series.