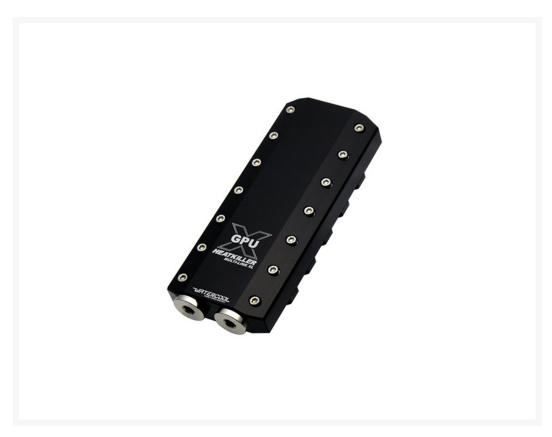

#### **Untitled Docum**

The GPU-X Multi-Link XL provides an optimal combination of two or more graphics cards in SLI or Crossfire setup. It is flow-optimized and gives the graphics card association added stability. With a few simple steps can the link be changed from parallel to serial operation.

#### **Untitled Docum**

The GPU-X Multi-Link XL provides an optimal combination of two or more graphics cards in SLI or Crossfire setup. It is flow-optimized and gives the graphics card association added stability. With a few simple steps can the link be changed from parallel to serial operation. It is a necessary serial closure already included. All common configurations for three and four graphics cards setups are covered by the GPU-X Multi-Link XL. Other configurations are possible, in addition to 5 Connection bridges are to close the free slots in the delivery. In addition, the link with four 1/4 inch thread. So that it can be flexibly integrated into the water cycle. The unneeded thread can be closed with the supplied plugs.

#### Specifications:

• Material: POM (black)

• Dimensions: (L x W x H) 142x 60 x 20 mm

• Weight: 250g

- Connection: 4 x G 1/4 inch (DIN ISO 228-1)
- Pressure tested: 5 bar
- Compatible with: HEATKILLER ® GPU-X ³ series, KILLER HEAT ® GPU-X ³ Core