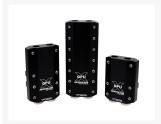

#### **Untitled Docum**

The GPU-X Multi-Link XL provides an optimal combination of two or more graphics cards in SLI or Crossfire setup. It is flow-optimized and gives the graphics card association added stability. With a few simple steps can the link be changed from parallel to serial operation. It is a necessary serial closure already included. All common configurations for three and four graphics cards setups are covered by the GPU-X Multi-Link XL. Other configurations are possible, in addition to 5 Connection bridges are to close the free slots in the delivery. In addition, the link with four 1/4 inch thread. So that it can be flexibly integrated into the water cycle. The unneeded thread can be closed with the supplied plugs.

#### Specifications:

• Material: POM (black)

• Dimensions: (L x W x H) 142x 60 x 20 mm

• Weight: 250g

- Connection: 4 x G 1/4 inch (DIN ISO 228-1)
- Pressure tested: 5 bar
- Compatible with: HEATKILLER ® GPU-X ³ series, KILLER HEAT ® GPU-X ³ Core