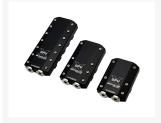

#### **Untitled Docum**

The GPU-X Multi-Link XL provides an optimal combination of two or more graphics cards in SLI or Crossfire setup. It is flow-optimized and gives the graphics card association added stability. With a few simple steps can the link be changed from parallel to serial operation. It is a necessary serial closure already included. All common configurations for three and four graphics cards setups are covered by the GPU-X Multi-Link XL. Other configurations are possible, in addition to 5 Connection bridges are to close the free slots in the delivery. In addition, the link with four 1/4 inch thread. So that it can be flexibly integrated into the water cycle. The unneeded thread can be closed with the supplied plugs.

#### Specifications:

• Material: POM (black)

• Dimensions: (L x W x H) 142x 60 x 20 mm

• Weight: 250g

- Connection: 4 x G 1/4 inch (DIN ISO 228-1)
- Pressure tested: 5 bar
- Compatible with: HEATKILLER ® GPU-X ³ series, KILLER HEAT ® GPU-X ³ Core