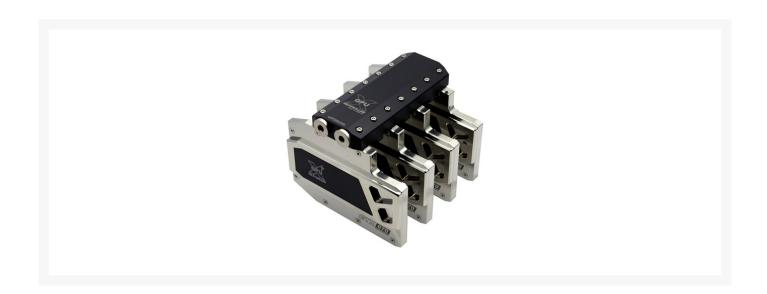

#### **Untitled Docum**

The GPU-X Multi-Link XL provides an optimal combination of two or more graphics cards in SLI or Crossfire setup. It is flow-optimized and gives the graphics card association added stability. With a few simple steps can the link be changed from parallel to serial operation.

### Description

#### **Untitled Docum**

The GPU-X Multi-Link XL provides an optimal combination of two or more graphics cards in SLI or Crossfire setup. It is flow-optimized and gives the graphics card association added stability. With a few simple steps can the link be changed from parallel to serial operation. It is a necessary serial closure already included. All common configurations for three and four graphics cards setups are covered by the GPU-X Multi-Link XL. Other configurations are possible, in addition to 5 Connection bridges are to close the free slots in the delivery. In addition, the link with four 1/4 inch thread. So that it can be flexibly integrated into the water cycle. The unneeded thread can be closed with the supplied plugs.

Installation is very simple. The GPU-X Multi-Link will replace the terminal blocks of the graphics card cooler. It requires no additional adapter.

The product is compatible with all the coolers HEATKILLER ® GPU-X <sup>3</sup> series.