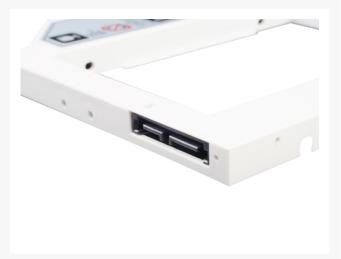

# Specifications

| Model No.        | SST-TS08                                        |
|------------------|-------------------------------------------------|
| Color            | White                                           |
| Cooling system   | 22Pin SATA                                      |
| HDD size support | 9.5mm 2.5" SSD or HDD                           |
| Tray Material    | Plastic                                         |
| Tray Interface   | 13Pin Slimline SATA                             |
| LED indicator    | Blue light LED indicate drive read/write access |
| Net Weight       | 27g                                             |
| Dimension        | 128mm(W)x10mm(H)x131mm(D)                       |
| Support Laptop   | PC Laptop with 9.5mm ODD bay or Macbook Pro     |