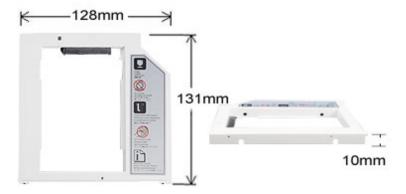

# Specifications

| Model No.        | SST-TS08                                        |
|------------------|-------------------------------------------------|
| Color            | White                                           |
| Cooling system   | 22Pin SATA                                      |
| HDD size support | 9.5mm 2.5" SSD or HDD                           |
| Tray Material    | Plastic                                         |
| Tray Interface   | 13Pin Slimline SATA                             |
| LED indicator    | Blue light LED indicate drive read/write access |
| Net Weight       | 27g                                             |
| Dimension        | 128mm(W)x10mm(H)x131mm(D)                       |
| Support Laptop   | PC Laptop with 9.5mm ODD bay or Macbook Pro     |