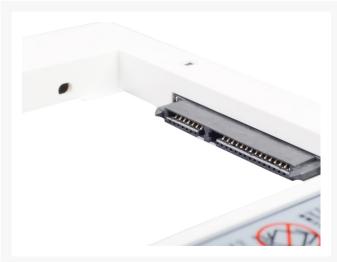

## **Features**

- Interchangeable optical drive slot to 2.5" SATA SSD or HDD
- Compatible with 9.5mm laptop ODD bay with slimline SATA connector
- Improve laptop performance and capacity with extra hard drive

# Specifications

| Model No.        | SST-TS08                                        |
|------------------|-------------------------------------------------|
| Color            | White                                           |
| Cooling system   | 22Pin SATA                                      |
| HDD size support | 9.5mm 2.5" SSD or HDD                           |
| Tray Material    | Plastic                                         |
| Tray Interface   | 13Pin Slimline SATA                             |
| LED indicator    | Blue light LED indicate drive read/write access |
| Net Weight       | 27g                                             |
| Dimension        | 128mm(W)x10mm(H)x131mm(D)                       |
| Support Laptop   | PC Laptop with 9.5mm ODD bay or Macbook Pro     |