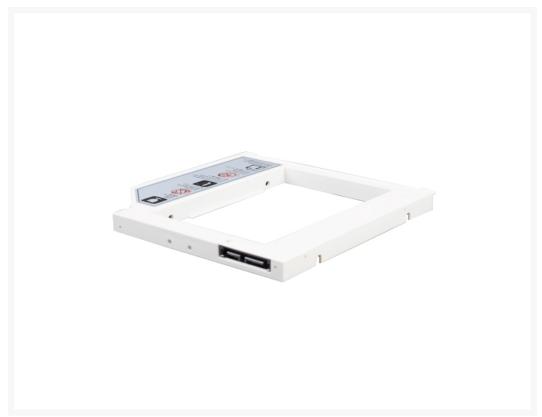

## **Short Description**

SilverStone Treasure TS08 is an excellent accessory designed for notebook computer users. The 9.5mm slim optical drive slot in your laptop can be replaced by the TS08 to add an extra 2.5" hard drive or SSD to boost the laptop's storage capacity and/or speed!

## Description

SilverStone Treasure TS08 is an excellent accessory designed for notebook computer users. The 9.5mm slim optical drive slot in your laptop can be replaced by the TS08 to add an extra 2.5" hard drive or SSD to boost the laptop's storage capacity and/or speed!

## **Features**

- Interchangeable optical drive slot to 2.5" SATA SSD or HDD
- Compatible with 9.5mm laptop ODD bay with slimline SATA connector
- Improve laptop performance and capacity with extra hard drive

# Specifications

| Model No.        | SST-TS08                                        |
|------------------|-------------------------------------------------|
| Color            | White                                           |
| Cooling system   | 22Pin SATA                                      |
| HDD size support | 9.5mm 2.5" SSD or HDD                           |
| Tray Material    | Plastic                                         |
| Tray Interface   | 13Pin Slimline SATA                             |
| LED indicator    | Blue light LED indicate drive read/write access |
| Net Weight       | 27g                                             |
| Dimension        | 128mm(W)x10mm(H)x131mm(D)                       |
| Support Laptop   | PC Laptop with 9.5mm ODD bay or Macbook Pro     |