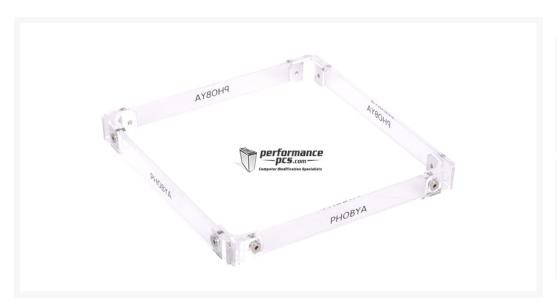

# 💃 Phobya 200x200x20mm Shroud Plexi

\$10.95

## **Specifications**

• Material: Plexi

• Colour: Transparent

• Designed for: 200mm fans

• Dimensions (LxWxH): 200 x 300 x 20mm

Extent of delivery:

1x Phobya 200x200x20mm shroud Plexi