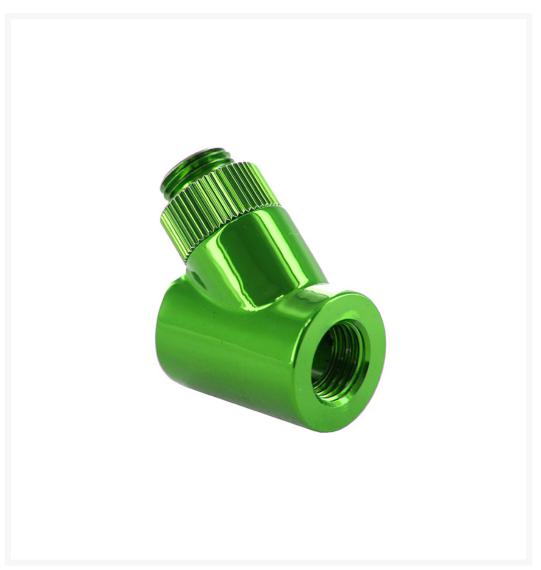

### **Short Description**

Designed to beautifully compliment the full line of Monsoon Free Center Compression Fittings. Rotary bodies for each tube size are matched to the compression ring outside diameter for a clean modern aesthetic. Theg Light Port feature allows you to install our color matched Monsoon LED plugs for a killer lighting effect.

# Description

Designed to beautifully compliment the full line of Monsoon Free Center Compression Fittings. Rotary bodies for each tube size are matched to the compression ring outside diameter for a clean modern aesthetic. The patent pending Light Port feature allows you to install our color matched Monsoon narrow focus 8 degree super bright LED plugs that blast light out into your loop for a killer lighting effect. If monitoring performance is more your thing, you can install our color matched Monsoon Temp Probe Plugs. Hands down one of the most beautiful and innovative rotary fittings ever released—just what you would expect from Monsoon.

#### **Features**

- Available in 45 and 90 degrees.
- Available in standard and patent pending Light Port versions.
- Standard Plugs, LED Plugs, and Temp Probe Plugs available in all 10 Monsoon color finishes allowing

- users to mix and match colors.
- Rotary body O.D. is matched to each tube size compression ring O.D. for a beautifully modern and clean aesthetic.
- Industry standard G 1 / 4 threads on both ends fit any compliant port or fitting.
- Machined from high quality solid brass castings.
- Includes high quality 2.4 mm thick silicone O-rings.