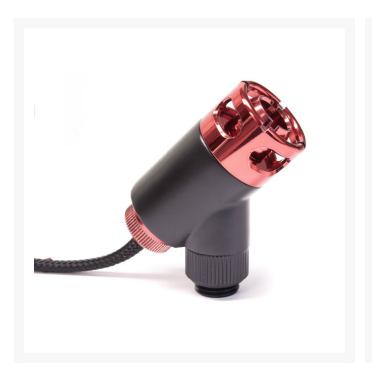

### **Short Description**

Designed to beautifully compliment the full line of Monsoon Free Center Compression Fittings. Rotary bodies for each tube size are matched to the compression ring outside diameter for a clean modern aesthetic. Theg Light Port feature allows you to install our color matched Monsoon LED plugs for a killer lighting effect.

# Description

Designed to beautifully compliment the full line of Monsoon Free Center Compression Fittings. Rotary bodies for each tube size are matched to the compression ring outside diameter for a clean modern aesthetic. The patent pending Light Port feature allows you to install our color matched Monsoon narrow focus 8 degree super bright LED plugs that blast light out into your loop for a killer lighting effect. If monitoring performance is more your thing, you can install our color matched Monsoon Temp Probe Plugs. Hands down one of the most beautiful and innovative rotary fittings ever released—just what you would expect from Monsoon.