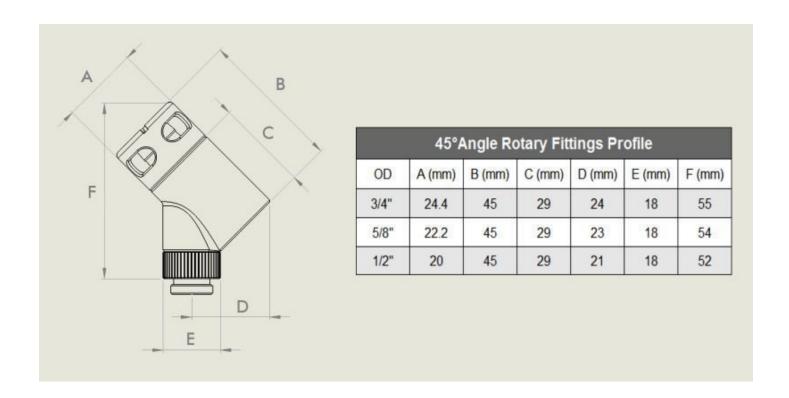

### **Additional Information**

| Brand         | Monsoon         |
|---------------|-----------------|
| SKU           | MON-LP-45-58-GN |
|               | 0.2000          |
| Weight        |                 |
| Fitting Type  | Connector       |
| Fitting Size  | 5/8"            |
| Fitting Angle | 45 Degree       |