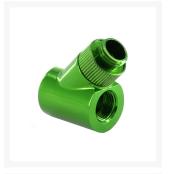

### **Short Description**

Designed to beautifully compliment the full line of Monsoon Free Center Compression Fittings. Rotary bodies for each tube size are matched to the compression ring outside diameter for a clean modern aesthetic. Theg Light Port feature allows you to install our color matched Monsoon LED plugs for a killer lighting effect.

# Description

Designed to beautifully compliment the full line of Monsoon Free Center Compression Fittings. Rotary bodies for each tube size are matched to the compression ring outside diameter for a clean modern aesthetic. The patent pending Light Port feature allows you to install our color matched Monsoon narrow focus 8 degree super bright LED plugs that blast light out into your loop for a killer lighting effect. If monitoring performance is more your thing, you can install our color matched Monsoon Temp Probe Plugs. Hands down one of the most beautiful and innovative rotary fittings ever released—just what you would expect from Monsoon.