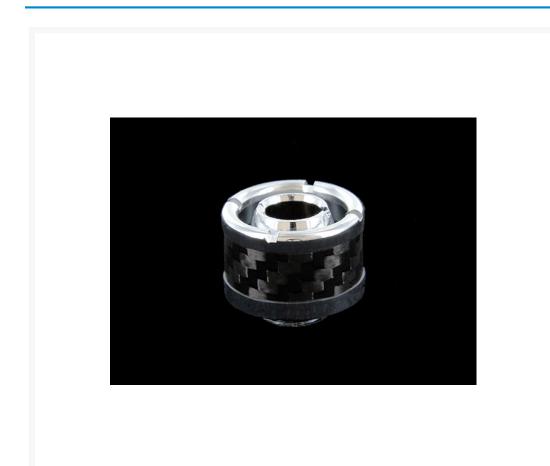

### Description

Experienced modders know that building a show-class mod comes down to mastering the little details with the best options possible. If you're looking for something different in a compression fitting and you're tired of tearing up your finger tips on ugly knurling, then these beautiful new Carbon Fiber Compression Fittings form ModMyToys are just what the doctor ordered. We started with the same killer wrench design found on Monsoon's popular Free Center Fittings and upped the ante with functional carbon fiber to lighten weight and transform fittings into miniature works of high-tech art.

The Monsoon Free Center Wrench used to tighten the barb and the compression ring is perfect for tight spaces because it puts the wrench above the fitting plane giving you more room to maneuver than a conventional wrench. The small wrench notches on the compression ring are also a lot less noticeable than big ugly wrench flats or knurling on the side of a fitting, which is normally the most visible portion when installed. The wrench is included free with value-priced six packs and because these are manufactured exclusively for ModMyToys by Monsoon, the fittings are a perfect match to Monsoon's beautiful standard and lightport rotaries. Matching carbon fiber rotary accent disks are also available for the ultimate in high-tech style.

#### **Features**

- Barb is machined entirely from brass.
- Compression ring is assembled from 2 machined brass rings and a 1mm thick Carbon Fiber band. Adds a high-tech look while decreasing weight.
- The Free Center Wrench works on the barb and the compression ring for hassle free installation without tearing up your fingers. Don't be a tool!
- Although we highly recommend using the Free Center Wrench, the barb can also be tightened with any coin 1.6mm thick and approximately 25mm in diameter—about the size of a US Quarter.
- Smaller visually and physically to make mounting in tight locations like CPU blocks easier. Outside diameter is just 24.4mm (.96 inches) and total height is just 16mm (.63 inches).
- Knurled base on the barb to increase its grab when installed.
- Available in XX colors and finishes.
- Includes a black O ring AND a color matched UV O ring-your choice. (Chrome, Matte Black, and Black Chrome get a second black O ring.
- Available in singles or in money saving SIX PACKS that also include a free Free Center Wrench!