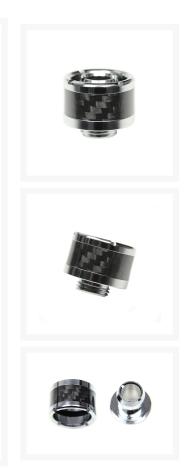

### Description

Experienced modders know that building a show-class mod comes down to mastering the little details with the best options possible. If you're looking for something different in a compression fitting and you're tired of tearing up your finger tips on ugly knurling, then these beautiful new Carbon Fiber Compression Fittings form ModMyToys are just what the doctor ordered. We started with the same killer wrench design found on Monsoon's popular Free Center Fittings and upped the ante with functional carbon fiber to lighten weight and transform fittings into miniature works of high-tech art.

The Monsoon Free Center Wrench used to tighten the barb and the compression ring is perfect for tight spaces because it puts the wrench above the fitting plane giving you more room to maneuver than a conventional wrench. The small wrench notches on the compression ring are also a lot less noticeable than big ugly wrench flats or knurling on the side of a fitting, which is normally the most visible portion when installed. The wrench is included free with value-priced six packs and because these are manufactured exclusively for ModMyToys by Monsoon, the fittings are a perfect match to Monsoon's beautiful standard and lightport rotaries. Matching carbon fiber rotary accent disks are also available for the ultimate in high-tech style.

#### **Features**

- Barb is machined entirely from brass.
- Compression ring is assembled from 2 machined brass rings and a 1mm thick Carbon Fiber band. Adds a high-tech look while decreasing weight.
- The Free Center Wrench works on the barb and the compression ring for hassle free installation without tearing up your fingers. Don't be a tool!
- Although we highly recommend using the Free Center Wrench, the barb can also be tightened with any coin 1.6mm thick and approximately 25mm in diameter—about the size of a US Quarter.
- Smaller visually and physically to make mounting in tight locations like CPU blocks easier. Outside diameter is just 24.4mm (.96 inches) and total height is just 16mm (.63 inches).
- Knurled base on the barb to increase its grab when installed.
- Available in XX colors and finishes.
- Includes a black O ring AND a color matched UV O ring-your choice. (Chrome, Matte Black, and Black Chrome get a second black O ring.
- Available in singles or in money saving SIX PACKS that also include a free Free Center Wrench!