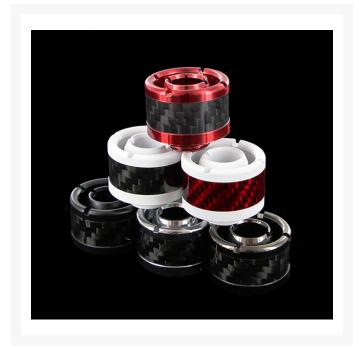

### Description

Experienced modders know that building a show-class mod comes down to mastering the little details with the best options possible. If you're looking for something different in a compression fitting and you're tired of tearing up your finger tips on ugly knurling, then these beautiful new Carbon Fiber Compression Fittings form ModMyToys are just what the doctor ordered. We started with the same killer wrench design found on Monsoon's popular Free Center Fittings and upped the ante with functional carbon fiber to lighten weight and transform fittings into miniature works of high-tech art.

The Monsoon Free Center Wrench used to tighten the barb and the compression ring is perfect for tight spaces because it puts the wrench above the fitting plane giving you more room to maneuver than a conventional wrench. The small wrench notches on the compression ring are also a lot less noticeable than big ugly wrench flats or knurling on the side of a fitting, which is normally the most visible portion when installed. The wrench is included free with value-priced six packs and because these are manufactured exclusively for ModMyToys by Monsoon, the fittings are a perfect match to Monsoon's beautiful standard and lightport rotaries. Matching carbon fiber rotary accent disks are also available for the ultimate in high-tech style.

#### **Features**

- Barb is machined entirely from brass.
- Compression ring is assembled from 2 machined brass rings and a 1mm thick Carbon Fiber band. Adds a high-tech look while decreasing weight.
- The Free Center Wrench works on the barb and the compression ring for hassle free installation without tearing up your fingers. Don't be a tool!
- Although we highly recommend using the Free Center Wrench, the barb can also be tightened with any coin 1.6mm thick and approximately 25mm in diameter—about the size of a US Quarter.
- Smaller visually and physically to make mounting in tight locations like CPU blocks easier. Outside diameter is just 24.4mm (.96 inches) and total height is just 16mm (.63 inches).
- Knurled base on the barb to increase its grab when installed.
- Available in XX colors and finishes.
- Includes a black O ring AND a color matched UV O ring-your choice. (Chrome, Matte Black, and Black Chrome get a second black O ring.
- Available in singles or in money saving SIX PACKS that also include a free Free Center Wrench!