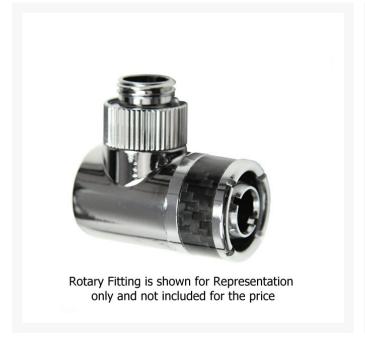

The Monsoon Free Center Wrench used to tighten the barb and the compression ring is perfect for tight spaces because it puts the wrench above the fitting plane giving you more room to maneuver than a conventional wrench. The small wrench notches on the compression ring are also a lot less noticeable than big ugly wrench flats or knurling on the side of a fitting, which is normally the most visible portion when installed. The wrench is included free with value-priced six packs and because these are manufactured exclusively for ModMyToys by Monsoon, the fittings are a perfect match to Monsoon's beautiful standard and lightport rotaries. Matching carbon fiber rotary accent disks are also available for the ultimate in high-tech style.

#### Included:

- One Barb with radial cut notch for use with a Free Center Wrench (not included) or a coin.
- One Compression Ring with Patent Pending Side Windows and Free Center Wrench Notches.
- One black 2.4mm thick high quality silicone G1/4 BSPP O ring.
- One color matched UV 2.4mm thick high quality G1/4 BSPP O ring. (Additional O rings or different colors can be purchased separately in 10 packs).
- Available in singles or in money saving SIX PACKS that also include a free Free Center Wrench!