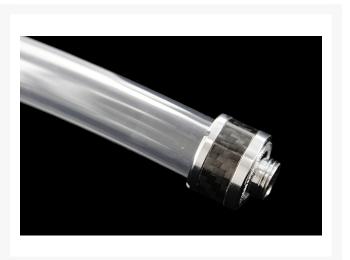

### Description

Experienced modders know that building a show-class mod comes down to mastering the little details with the best options possible. If you're looking for something different in a compression fitting and you're tired of tearing up your finger tips on ugly knurling, then these beautiful new Carbon Fiber Compression Fittings form ModMyToys are just what the doctor ordered. We started with the same killer wrench design found on Monsoon's popular Free Center Fittings and upped the ante with functional carbon fiber to lighten weight and transform fittings into miniature works of high-tech art.

The Monsoon Free Center Wrench used to tighten the barb and the compression ring is perfect for tight spaces because it puts the wrench above the fitting plane giving you more room to maneuver than a conventional wrench. The small wrench notches on the compression ring are also a lot less noticeable than big ugly wrench flats or knurling on the side of a fitting, which is normally the most visible portion when installed. The wrench is included free with value-priced six packs and because these are manufactured exclusively for ModMyToys by Monsoon, the fittings are a perfect match to Monsoon's beautiful standard and lightport rotaries. Matching carbon fiber rotary accent disks are also available for the ultimate in high-tech style.