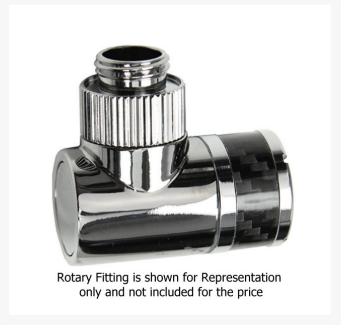

The Monsoon Free Center Wrench used to tighten the barb and the compression ring is perfect for tight spaces because it puts the wrench above the fitting plane giving you more room to maneuver than a conventional wrench. The small wrench notches on the compression ring are also a lot less noticeable than big ugly wrench flats or knurling on the side of a fitting, which is normally the most visible portion when installed. The wrench is included free with value-priced six packs and because these are manufactured exclusively for ModMyToys by Monsoon, the fittings are a perfect match to Monsoon's beautiful standard and lightport rotaries. Matching carbon fiber rotary accent disks are also available for the ultimate in high-tech style.

#### Included:

- One Barb with radial cut notch for use with a Free Center Wrench (not included) or a coin.
- One Compression Ring with Patent Pending Side Windows and Free Center Wrench Notches.
- One black 2.4mm thick high quality silicone G1/4 BSPP O ring.
- One color matched UV 2.4mm thick high quality G1/4 BSPP O ring. (Additional O rings or different colors can be purchased separately in 10 packs).
- Available in singles or in money saving SIX PACKS that also include a free Free Center Wrench!