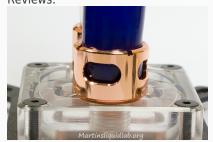

#### Reviews:

"The monsoon compression fitting is the first to really change up and clean up the looks of compression fittings and they have also improved several areas of performance and improved the user experience while doing so. I recommend them very highly."

From Martin's Liquid Lab, read more here!

5 4/25/24