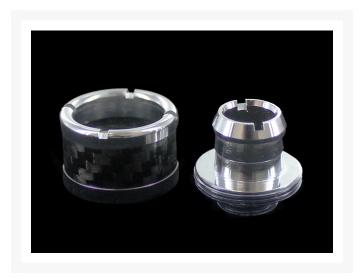

The Monsoon Free Center Wrench used to tighten the barb and the compression ring is perfect for tight spaces because it puts the wrench above the fitting plane giving you more room to maneuver than a conventional wrench. The small wrench notches on the compression ring are also a lot less noticeable than big ugly wrench flats or knurling on the side of a fitting, which is normally the most visible portion when installed. The wrench is included free with value-priced six packs and because these are manufactured exclusively for ModMyToys by Monsoon, the fittings are a perfect match to Monsoon's beautiful standard and lightport rotaries. Matching carbon fiber rotary accent disks are also available for the ultimate in high-tech style.

#### **Features**

- Barb is machined entirely from brass.
- Compression ring is assembled from 2 machined brass rings and a 1mm thick Carbon Fiber band. Adds a high-tech look while decreasing weight.
- The Free Center Wrench works on the barb and the compression ring for hassle free installation without tearing up your fingers. Don't be a tool!
- Although we highly recommend using the Free Center Wrench, the barb can also be tightened with any coin 1.6mm thick and approximately 25mm in diameter—about the size of a US Quarter.
- Smaller visually and physically to make mounting in tight locations like CPU blocks easier. Outside diameter is just 24.4mm (.96 inches) and total height is just 16mm (.63 inches).
- Knurled base on the barb to increase its grab when installed.
- Available in XX colors and finishes.
- Includes a black O ring AND a color matched UV O ring-your choice. (Chrome, Matte Black, and Black Chrome get a second black O ring.
- Available in singles or in money saving SIX PACKS that also include a free Free Center Wrench!

#### Included:

- One Barb with radial cut notch for use with a Free Center Wrench (not included) or a coin.
- One Compression Ring with Patent Pending Side Windows and Free Center Wrench Notches.
- One black 2.4mm thick high quality silicone G1/4 BSPP O ring.
- One color matched UV 2.4mm thick high quality G1/4 BSPP O ring. (Additional O rings or different colors can be purchased separately in 10 packs).
- Available in singles or in money saving SIX PACKS that also include a free Free Center Wrench!