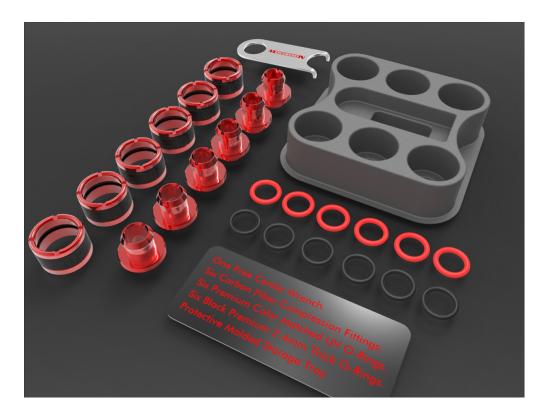

#### Included:

- One Barb with radial cut notch for use with a Free Center Wrench (not included) or a coin.
- One Compression Ring with Patent Pending Side Windows and Free Center Wrench Notches.
- One black 2.4mm thick high quality silicone G1/4 BSPP O ring.
- One color matched UV 2.4mm thick high quality G1/4 BSPP O ring. (Additional O rings or different colors can be purchased separately in 10 packs).
- Available in singles or in money saving SIX PACKS that also include a free Free Center Wrench!