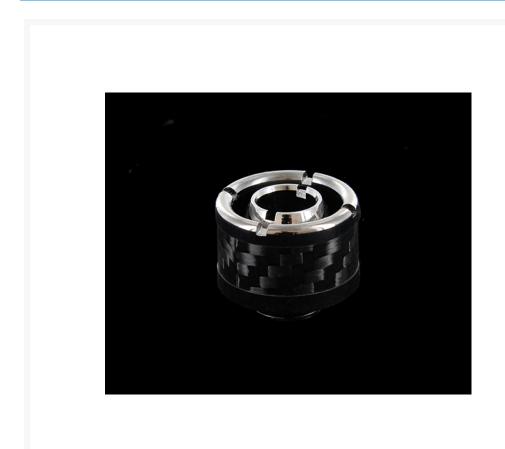

## Description

Experienced modders know that building a show-class mod comes down to mastering the little details with the best options possible. If you're looking for something different in a compression fitting and you're tired of tearing up your finger tips on ugly knurling, then these beautiful new Carbon Fiber Compression Fittings form ModMyToys are just what the doctor ordered. We started with the same killer wrench design found on Monsoon's popular Free Center Fittings and upped the ante with functional carbon fiber to lighten weight and transform fittings into miniature works of high-tech art.

The Monsoon Free Center Wrench used to tighten the barb and the compression ring is perfect for tight spaces because it puts the wrench above the fitting plane giving you more room to maneuver than a conventional wrench. The small wrench notches on the compression ring are also a lot less noticeable than big ugly wrench flats or knurling on the side of a fitting, which is normally the most visible portion when installed. The wrench is included free with value-priced six packs and because these are manufactured exclusively for ModMyToys by Monsoon, the fittings are a perfect match to Monsoon's beautiful standard and lightport rotaries. Matching carbon fiber rotary accent disks are also available for the ultimate in high-tech style.

#### **Features**

- Barb is machined entirely from brass.
- Compression ring is assembled from 2 machined brass rings and a 1mm thick Carbon Fiber band. Adds a high-tech look while decreasing weight.
- The Free Center Wrench works on the barb and the compression ring for hassle free installation without tearing up your fingers. Don't be a tool!
- Although we highly recommend using the Free Center Wrench, the barb can also be tightened with any coin 1.6mm thick and approximately 25mm in diameter—about the size of a US Quarter.
- Smaller visually and physically to make mounting in tight locations like CPU blocks easier. Outside diameter is just 24.4mm (.96 inches) and total height is just 16mm (.63 inches).
- Knurled base on the barb to increase its grab when installed.
- Available in XX colors and finishes.
- Includes a black O ring AND a color matched UV O ring–your choice. (Chrome, Matte Black, and Black Chrome get a second black O ring.
- Available in singles or in money saving SIX PACKS that also include a free Free Center Wrench!