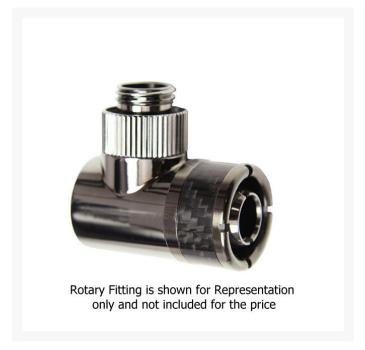

The Monsoon Free Center Wrench used to tighten the barb and the compression ring is perfect for tight spaces because it puts the wrench above the fitting plane giving you more room to maneuver than a conventional wrench. The small wrench notches on the compression ring are also a lot less noticeable than big ugly wrench flats or knurling on the side of a fitting, which is normally the most visible portion when installed. The wrench is included free with value-priced six packs and because these are manufactured exclusively for ModMyToys by Monsoon, the fittings are a perfect match to Monsoon's beautiful standard and lightport rotaries. Matching carbon fiber rotary accent disks are also available for the ultimate in high-tech style.