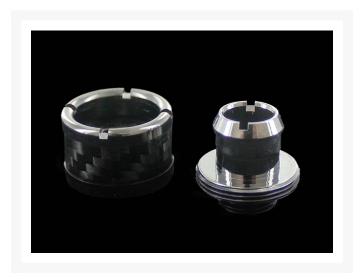

The Monsoon Free Center Wrench used to tighten the barb and the compression ring is perfect for tight spaces because it puts the wrench above the fitting plane giving you more room to maneuver than a conventional wrench. The small wrench notches on the compression ring are also a lot less noticeable than big ugly wrench flats or knurling on the side of a fitting, which is normally the most visible portion when installed. The wrench is included free with value-priced six packs and because these are manufactured exclusively for ModMyToys by Monsoon, the fittings are a perfect match to Monsoon's beautiful standard and lightport rotaries. Matching carbon fiber rotary accent disks are also available for the ultimate in high-tech style.

#### Included:

- One Barb with radial cut notch for use with a Free Center Wrench (not included) or a coin.
- One Compression Ring with Patent Pending Side Windows and Free Center Wrench Notches.
- One black 2.4mm thick high quality silicone G1/4 BSPP O ring.
- One color matched UV 2.4mm thick high quality G1/4 BSPP O ring. (Additional O rings or different colors can be purchased separately in 10 packs).
- Available in singles or in money saving SIX PACKS that also include a free Free Center Wrench!