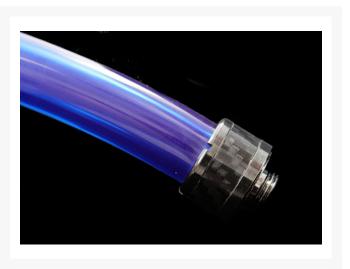

## Description

Experienced modders know that building a show-class mod comes down to mastering the little details with the best options possible. If you're looking for something different in a compression fitting and you're tired of tearing up your finger tips on ugly knurling, then these beautiful new Carbon Fiber Compression Fittings form ModMyToys are just what the doctor ordered. We started with the same killer wrench design found on Monsoon's popular Free Center Fittings and upped the ante with functional carbon fiber to lighten weight and transform fittings into miniature works of high-tech art.

The Monsoon Free Center Wrench used to tighten the barb and the compression ring is perfect for tight spaces because it puts the wrench above the fitting plane giving you more room to maneuver than a conventional wrench. The small wrench notches on the compression ring are also a lot less noticeable than big ugly wrench flats or knurling on the side of a fitting, which is normally the most visible portion when installed. The wrench is included free with value-priced six packs and because these are manufactured exclusively for ModMyToys by Monsoon, the fittings are a perfect match to Monsoon's beautiful standard and lightport rotaries. Matching carbon fiber rotary accent disks are also available for the ultimate in high-tech style.