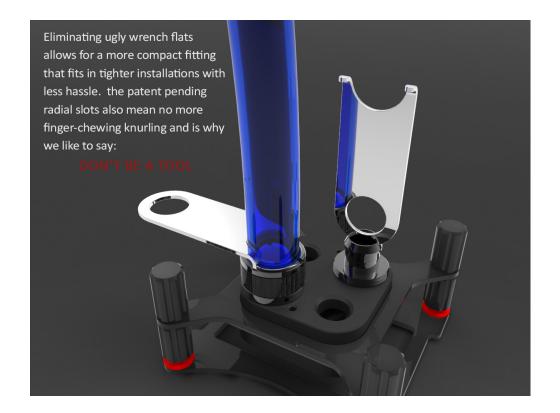

The Monsoon Free Center Wrench used to tighten the barb and the compression ring is perfect for tight spaces because it puts the wrench above the fitting plane giving you more room to maneuver than a conventional wrench. The small wrench notches on the compression ring are also a lot less noticeable than big ugly wrench flats or knurling on the side of a fitting, which is normally the most visible portion when installed. The wrench is included free with value-priced six packs and because these are manufactured exclusively for ModMyToys by Monsoon, the fittings are a perfect match to Monsoon's beautiful standard and lightport rotaries. Matching carbon fiber rotary accent disks are also available for the ultimate in high-tech style.

#### **Features**

- Barb is machined entirely from brass.
- Compression ring is assembled from 2 machined brass rings and a 1mm thick Carbon Fiber band. Adds a high-tech look while decreasing weight.
- The Free Center Wrench works on the barb and the compression ring for hassle free installation without tearing up your fingers. Don't be a tool!
- Although we highly recommend using the Free Center Wrench, the barb can also be tightened with any coin 1.6mm thick and approximately 25mm in diameter—about the size of a US Quarter.
- Smaller visually and physically to make mounting in tight locations like CPU blocks easier. Outside diameter is just 24.4mm (.96 inches) and total height is just 16mm (.63 inches).
- Knurled base on the barb to increase its grab when installed.
- Available in XX colors and finishes.
- Includes a black O ring AND a color matched UV O ring–your choice. (Chrome, Matte Black, and Black Chrome get a second black O ring.
- Available in singles or in money saving SIX PACKS that also include a free Free Center Wrench!

#### Included:

- One Barb with radial cut notch for use with a Free Center Wrench (not included) or a coin.
- One Compression Ring with Patent Pending Side Windows and Free Center Wrench Notches.
- One black 2.4mm thick high quality silicone G1/4 BSPP O ring.
- One color matched UV 2.4mm thick high quality G1/4 BSPP O ring. (Additional O rings or different colors can be purchased separately in 10 packs).
- Available in singles or in money saving SIX PACKS that also include a free Free Center Wrench!