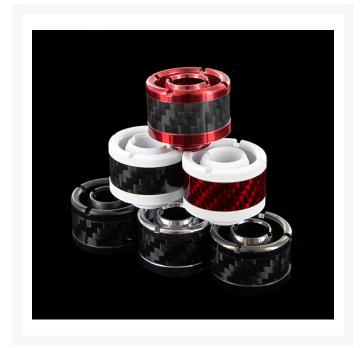

## Description

Experienced modders know that building a show-class mod comes down to mastering the little details with the best options possible. If you're looking for something different in a compression fitting and you're tired of tearing up your finger tips on ugly knurling, then these beautiful new Carbon Fiber Compression Fittings form ModMyToys are just what the doctor ordered. We started with the same killer wrench design found on Monsoon's popular Free Center Fittings and upped the ante with functional carbon fiber to lighten weight and transform fittings into miniature works of high-tech art.

The Monsoon Free Center Wrench used to tighten the barb and the compression ring is perfect for tight spaces because it puts the wrench above the fitting plane giving you more room to maneuver than a conventional wrench. The small wrench notches on the compression ring are also a lot less noticeable than big ugly wrench flats or knurling on the side of a fitting, which is normally the most visible portion when installed. The wrench is included free with value-priced six packs and because these are manufactured exclusively for ModMyToys by Monsoon, the fittings are a perfect match to Monsoon's beautiful standard and lightport rotaries. Matching carbon fiber rotary accent disks are also available for the ultimate in high-tech style.

#### **Features**

- Barb is machined entirely from brass.
- Compression ring is assembled from 2 machined brass rings and a 1mm thick Carbon Fiber band. Adds a high-tech look while decreasing weight.
- The Free Center Wrench works on the barb and the compression ring for hassle free installation without tearing up your fingers. Don't be a tool!
- Although we highly recommend using the Free Center Wrench, the barb can also be tightened with any coin 1.6mm thick and approximately 25mm in diameter—about the size of a US Quarter.
- Smaller visually and physically to make mounting in tight locations like CPU blocks easier. Outside diameter is just 24.4mm (.96 inches) and total height is just 16mm (.63 inches).
- Knurled base on the barb to increase its grab when installed.
- Available in XX colors and finishes.
- Includes a black O ring AND a color matched UV O ring–your choice. (Chrome, Matte Black, and Black Chrome get a second black O ring.
- Available in singles or in money saving SIX PACKS that also include a free Free Center Wrench!

#### **Specifications:**

• 1/2"ID x 3/4" OD Single

• Fitting Color: Matte White

• Accent: Blue Carbon Fiber