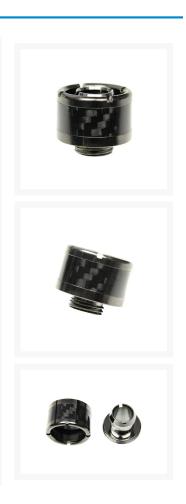

## Description

Experienced modders know that building a show-class mod comes down to mastering the little details with the best options possible. If you're looking for something different in a compression fitting and you're tired of tearing up your finger tips on ugly knurling, then these beautiful new Carbon Fiber Compression Fittings form ModMyToys are just what the doctor ordered. We started with the same killer wrench design found on Monsoon's popular Free Center Fittings and upped the ante with functional carbon fiber to lighten weight and transform fittings into miniature works of high-tech art.

The Monsoon Free Center Wrench used to tighten the barb and the compression ring is perfect for tight spaces because it puts the wrench above the fitting plane giving you more room to maneuver than a conventional wrench. The small wrench notches on the compression ring are also a lot less noticeable than big ugly wrench flats or knurling on the side of a fitting, which is normally the most visible portion when installed. The wrench is included free with value-priced six packs and because these are manufactured exclusively for ModMyToys by Monsoon, the fittings are a perfect match to Monsoon's beautiful standard and lightport rotaries. Matching carbon fiber rotary accent disks are also available for the ultimate in high-tech style.

#### **Features**

- Barb is machined entirely from brass.
- Compression ring is assembled from 2 machined brass rings and a 1mm thick Carbon Fiber band. Adds a high-tech look while decreasing weight.
- The Free Center Wrench works on the barb and the compression ring for hassle free installation without tearing up your fingers. Don't be a tool!
- Although we highly recommend using the Free Center Wrench, the barb can also be tightened with any coin 1.6mm thick and approximately 25mm in diameter—about the size of a US Quarter.
- Smaller visually and physically to make mounting in tight locations like CPU blocks easier. Outside diameter is just 24.4mm (.96 inches) and total height is just 16mm (.63 inches).
- Knurled base on the barb to increase its grab when installed.
- Available in XX colors and finishes.
- Includes a black O ring AND a color matched UV O ring–your choice. (Chrome, Matte Black, and Black Chrome get a second black O ring.
- Available in singles or in money saving SIX PACKS that also include a free Free Center Wrench!