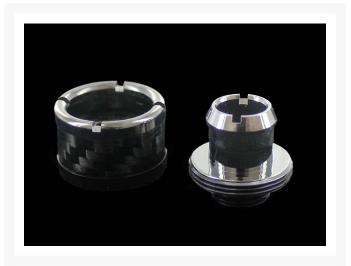

#### Short Description

Experienced modders know that building a show-class mod comes down to mastering the little details with the best options possible. If you're looking for something different in a compression fitting and you're tired of tearing up your finger tips on ugly knurling, then these beautiful new Carbon Fiber Compression Fittings from ModMyToys are just what the doctor ordered

#### Description

Experienced modders know that building a show-class mod comes down to mastering the little details with the best options possible. If you're looking for something different in a compression fitting and you're tired of tearing up your finger tips on ugly knurling, then these beautiful new Carbon Fiber Compression Fittings form ModMyToys are just what the doctor ordered. We started with the same killer wrench design found on Monsoon's popular Free Center Fittings and upped the ante with functional carbon fiber to lighten weight and transform fittings into miniature works of high-tech art.