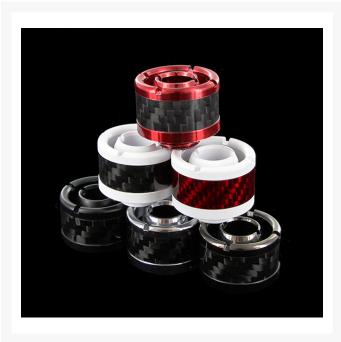

### **Product Images**

Rotary Fitting is shown for Representation only and not included for the price

Rotary Fitting is shown for Representation only and not included for the price

#### Description

Experienced modders know that building a show-class mod comes down to mastering the little details with the best options possible. If you're looking for something different in a compression fitting and you're tired of tearing up your finger tips on ugly knurling, then these beautiful new Carbon Fiber Compression Fittings form ModMyToys are just what the doctor ordered. We started with the same killer wrench design found on Monsoon's popular Free Center Fittings and upped the ante with functional carbon fiber to lighten weight and transform fittings into miniature works of high-tech art.

The Monsoon Free Center Wrench used to tighten the barb and the compression ring is perfect for tight spaces because it puts the wrench above the fitting plane giving you more room to maneuver than a conventional wrench. The small wrench notches on the compression ring are also a lot less noticeable than big ugly wrench flats or knurling on the side of a fitting, which is normally the most visible portion when installed. The wrench is included free with value-priced six packs and because these are manufactured exclusively for ModMyToys by Monsoon, the fittings are a perfect match to Monsoon's beautiful standard and lightport rotaries. Matching carbon fiber rotary accent disks are also available for the ultimate in high-tech style.

#### Features

- Barb is machined entirely from brass.
- Compression ring is assembled from 2 machined brass rings and a 1mm thick Carbon Fiber band. Adds a high-tech look while decreasing weight.
- The Free Center Wrench works on the barb and the compression ring for hassle free installation without tearing up your fingers. Don't be a tool!
- Although we highly recommend using the Free Center Wrench, the barb can also be tightened with any coin 1.6mm thick and approximately 25mm in diameter–about the size of a US Quarter.
- Smaller visually and physically to make mounting in tight locations like CPU blocks easier. Outside diameter is just 24.4mm (.96 inches) and total height is just 16mm (.63 inches).
- Knurled base on the barb to increase its grab when installed.
- Available in XX colors and finishes.
- Includes a black O ring AND a color matched UV O ring-your choice. (Chrome, Matte Black, and Black Chrome get a second black O ring.
- Available in singles or in money saving SIX PACKS that also include a free Free Center Wrench!