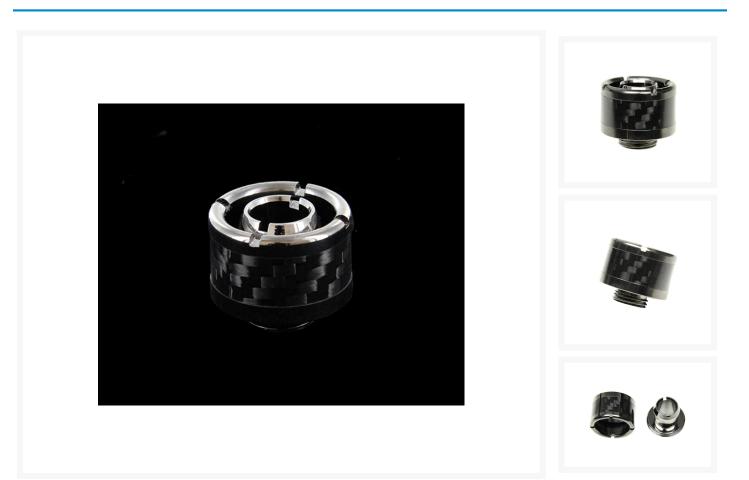

#### Features

- Barb is machined entirely from brass.
- Compression ring is assembled from 2 machined brass rings and a 1mm thick Carbon Fiber band. Adds a high-tech look while decreasing weight.
- The Free Center Wrench works on the barb and the compression ring for hassle free installation without tearing up your fingers. Don't be a tool!
- Although we highly recommend using the Free Center Wrench, the barb can also be tightened with any coin 1.6mm thick and approximately 25mm in diameter–about the size of a US Quarter.
- Smaller visually and physically to make mounting in tight locations like CPU blocks easier. Outside diameter is just 24.4mm (.96 inches) and total height is just 16mm (.63 inches).
- Knurled base on the barb to increase its grab when installed.
- Available in XX colors and finishes.
- Includes a black O ring AND a color matched UV O ring-your choice. (Chrome, Matte Black, and Black Chrome get a second black O ring.
- Available in singles or in money saving SIX PACKS that also include a free Free Center Wrench!

#### Included:

- One Barb with radial cut notch for use with a Free Center Wrench (not included) or a coin.
- One Compression Ring with Patent Pending Side Windows and Free Center Wrench Notches.
- One black 2.4mm thick high quality silicone G1/4 BSPP O ring.
- One color matched UV 2.4mm thick high quality G1/4 BSPP O ring. (Additional O rings or different colors can be purchased separately in 10 packs).
- Available in singles or in money saving SIX PACKS that also include a free Free Center Wrench!