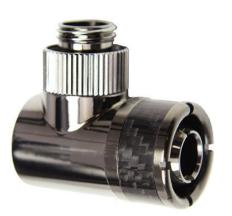

### **Product Images**

Rotary Fitting is shown for Representation only and not included for the price

Rotary Fitting is shown for Representation only and not included for the price

#### Description

Experienced modders know that building a show-class mod comes down to mastering the little details with the best options possible. If you're looking for something different in a compression fitting and you're tired of tearing up your finger tips on ugly knurling, then these beautiful new Carbon Fiber Compression Fittings form ModMyToys are just what the doctor ordered. We started with the same killer wrench design found on Monsoon's popular Free Center Fittings and upped the ante with functional carbon fiber to lighten weight and transform fittings into miniature works of high-tech art.

#### Features

- Barb is machined entirely from brass.
- Compression ring is assembled from 2 machined brass rings and a 1mm thick Carbon Fiber band. Adds a high-tech look while decreasing weight.
- The Free Center Wrench works on the barb and the compression ring for hassle free installation without tearing up your fingers. Don't be a tool!
- Although we highly recommend using the Free Center Wrench, the barb can also be tightened with any coin 1.6mm thick and approximately 25mm in diameter–about the size of a US Quarter.
- Smaller visually and physically to make mounting in tight locations like CPU blocks easier. Outside diameter is just 24.4mm (.96 inches) and total height is just 16mm (.63 inches).
- Knurled base on the barb to increase its grab when installed.
- Available in XX colors and finishes.
- Includes a black O ring AND a color matched UV O ring-your choice. (Chrome, Matte Black, and Black Chrome get a second black O ring.
- Available in singles or in money saving SIX PACKS that also include a free Free Center Wrench!

#### Included:

- One Barb with radial cut notch for use with a Free Center Wrench (not included) or a coin.
- One Compression Ring with Patent Pending Side Windows and Free Center Wrench Notches.
- One black 2.4mm thick high quality silicone G1/4 BSPP O ring.
- One color matched UV 2.4mm thick high quality G1/4 BSPP O ring. (Additional O rings or different colors can be purchased separately in 10 packs).
- Available in singles or in money saving SIX PACKS that also include a free Free Center Wrench!