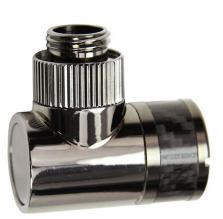

### **Product Images**

Rotary Fitting is shown for Representation only and not included for the price

Rotary Fitting is shown for Representation only and not included for the price

#### Description

Experienced modders know that building a show-class mod comes down to mastering the little details with the best options possible. If you're looking for something different in a compression fitting and you're tired of tearing up your finger tips on ugly knurling, then these beautiful new Carbon Fiber Compression Fittings form ModMyToys are just what the doctor ordered. We started with the same killer wrench design found on Monsoon's popular Free Center Fittings and upped the ante with functional carbon fiber to lighten weight and transform fittings into miniature works of high-tech art.

#### Features

- Barb is machined entirely from brass.
- Compression ring is assembled from 2 machined brass rings and a 1mm thick Carbon Fiber band. Adds a high-tech look while decreasing weight.
- The Free Center Wrench works on the barb and the compression ring for hassle free installation without tearing up your fingers. Don't be a tool!
- Although we highly recommend using the Free Center Wrench, the barb can also be tightened with any coin 1.6mm thick and approximately 25mm in diameter–about the size of a US Quarter.
- Smaller visually and physically to make mounting in tight locations like CPU blocks easier. Outside diameter is just 24.4mm (.96 inches) and total height is just 16mm (.63 inches).
- Knurled base on the barb to increase its grab when installed.
- Available in XX colors and finishes.
- Includes a black O ring AND a color matched UV O ring-your choice. (Chrome, Matte Black, and Black Chrome get a second black O ring.
- Available in singles or in money saving SIX PACKS that also include a free Free Center Wrench!

#### Included:

- One Barb with radial cut notch for use with a Free Center Wrench (not included) or a coin.
- One Compression Ring with Patent Pending Side Windows and Free Center Wrench Notches.
- One black 2.4mm thick high quality silicone G1/4 BSPP O ring.
- One color matched UV 2.4mm thick high quality G1/4 BSPP O ring. (Additional O rings or different colors can be purchased separately in 10 packs).
- Available in singles or in money saving SIX PACKS that also include a free Free Center Wrench!