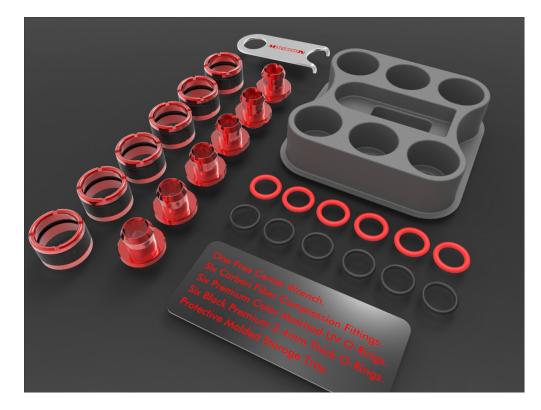

#### Included:

- One Barb with radial cut notch for use with a Free Center Wrench (not included) or a coin.
- One Compression Ring with Patent Pending Side Windows and Free Center Wrench Notches.
- One black 2.4mm thick high quality silicone G1/4 BSPP O ring.
- One color matched UV 2.4mm thick high quality G1/4 BSPP O ring. (Additional O rings or different colors can be purchased separately in 10 packs).
- Available in singles or in money saving SIX PACKS that also include a free Free Center Wrench!