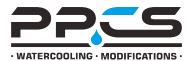

#### Description

Experienced modders know that building a show-class mod comes down to mastering the little details with the best options possible. If you're looking for something different in a compression fitting and you're tired of tearing up your finger tips on ugly knurling, then these beautiful new Carbon Fiber Compression Fittings form ModMyToys are just what the doctor ordered. We started with the same killer wrench design found on Monsoon's popular Free Center Fittings and upped the ante with functional carbon fiber to lighten weight and transform fittings into miniature works of high-tech art.

The Monsoon Free Center Wrench used to tighten the barb and the compression ring is perfect for tight spaces because it puts the wrench above the fitting plane giving you more room to maneuver than a conventional wrench. The small wrench notches on the compression ring are also a lot less noticeable than big ugly wrench flats or knurling on the side of a fitting, which is normally the most visible portion when installed. The wrench is included free with value-priced six packs and because these are manufactured exclusively for ModMyToys by Monsoon, the fittings are a perfect match to Monsoon's beautiful standard and lightport rotaries. Matching carbon fiber rotary accent disks are also available for the ultimate in high-tech style.

#### Features

- Barb is machined entirely from brass.
- Compression ring is assembled from 2 machined brass rings and a 1mm thick Carbon Fiber band. Adds a high-tech look while decreasing weight.
- The Free Center Wrench works on the barb and the compression ring for hassle free installation without tearing up your fingers. Don't be a tool!
- Although we highly recommend using the Free Center Wrench, the barb can also be tightened with any coin 1.6mm thick and approximately 25mm in diameter–about the size of a US Quarter.
- Smaller visually and physically to make mounting in tight locations like CPU blocks easier. Outside diameter is just 24.4mm (.96 inches) and total height is just 16mm (.63 inches).
- Knurled base on the barb to increase its grab when installed.
- Available in XX colors and finishes.
- Includes a black O ring AND a color matched UV O ring-your choice. (Chrome, Matte Black, and Black Chrome get a second black O ring.
- Available in singles or in money saving SIX PACKS that also include a free Free Center Wrench!