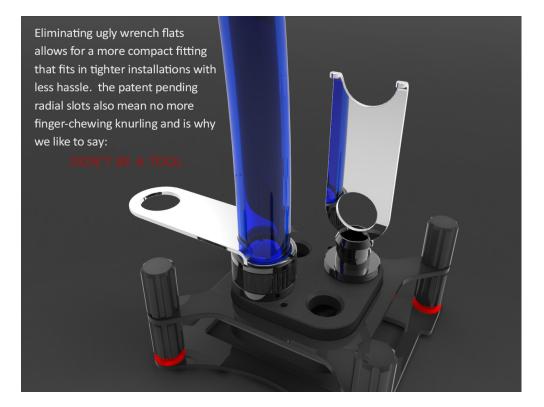

The Monsoon Free Center Wrench used to tighten the barb and the compression ring is perfect for tight spaces because it puts the wrench above the fitting plane giving you more room to maneuver than a conventional wrench. The small wrench notches on the compression ring are also a lot less noticeable than big ugly wrench flats or knurling on the side of a fitting, which is normally the most visible portion when installed. The wrench is included free with value-priced six packs and because these are manufactured exclusively for ModMyToys by Monsoon, the fittings are a perfect match to Monsoon's beautiful standard and lightport rotaries. Matching carbon fiber rotary accent disks are also available for the ultimate in high-tech style.

#### Features

- Barb is machined entirely from brass.
- Compression ring is assembled from 2 machined brass rings and a 1mm thick Carbon Fiber band. Adds a high-tech look while decreasing weight.
- The Free Center Wrench works on the barb and the compression ring for hassle free installation without tearing up your fingers. Don't be a tool!
- Although we highly recommend using the Free Center Wrench, the barb can also be tightened with any coin 1.6mm thick and approximately 25mm in diameter–about the size of a US Quarter.
- Smaller visually and physically to make mounting in tight locations like CPU blocks easier. Outside diameter is just 24.4mm (.96 inches) and total height is just 16mm (.63 inches).
- Knurled base on the barb to increase its grab when installed.
- Available in XX colors and finishes.
- Includes a black O ring AND a color matched UV O ring-your choice. (Chrome, Matte Black, and Black Chrome get a second black O ring.
- Available in singles or in money saving SIX PACKS that also include a free Free Center Wrench!