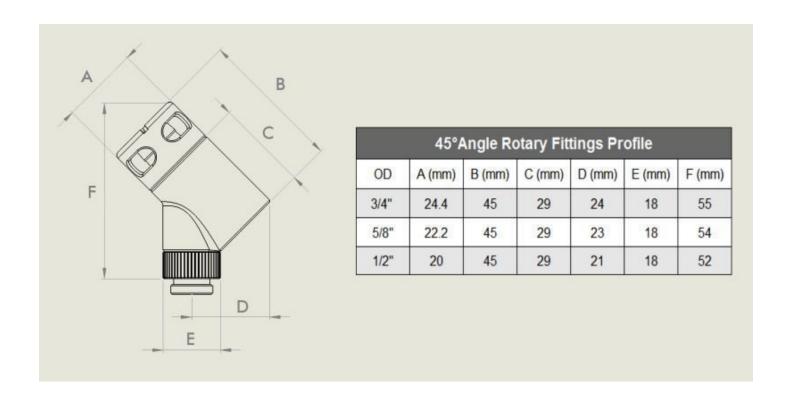

# **Specifications**

### **Additional Information**

| Brand         | Monsoon         |
|---------------|-----------------|
| SKU           | MON-LP-45-34-PR |
| Weight        | 0.2000          |
| Fitting Type  | Connector       |
| Fitting Size  | 3/4"            |
| Fitting Angle | 45 Degree       |