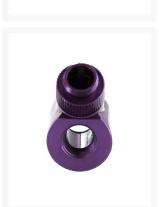

### **Short Description**

Designed to beautifully compliment the full line of Monsoon Free Center Compression Fittings. Rotary bodies for each tube size are matched to the compression ring outside diameter for a clean modern aesthetic. Theg Light Port feature allows you to install our color matched Monsoon LED plugs for a killer lighting effect.

## Description

Designed to beautifully compliment the full line of Monsoon Free Center Compression Fittings. Rotary bodies for each tube size are matched to the compression ring outside diameter for a clean modern aesthetic. The patent pending Light Port feature allows you to install our color matched Monsoon narrow focus 8 degree super bright LED plugs that blast light out into your loop for a killer lighting effect. If monitoring performance is more your thing, you can install our color matched Monsoon Temp Probe Plugs. Hands down one of the most beautiful and innovative rotary fittings ever released—just what you would expect from Monsoon.