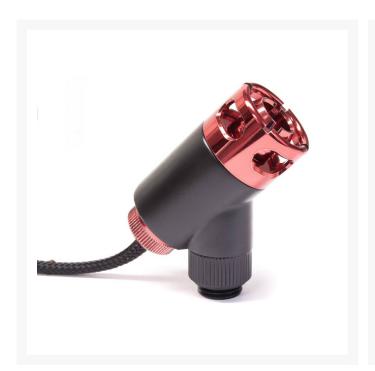

### **Short Description**

Designed to beautifully compliment the full line of Monsoon Free Center Compression Fittings. Rotary bodies for each tube size are matched to the compression ring outside diameter for a clean modern aesthetic. Theg Light Port feature allows you to install our color matched Monsoon LED plugs for a killer lighting effect.

## Description

Designed to beautifully compliment the full line of Monsoon Free Center Compression Fittings. Rotary bodies for each tube size are matched to the compression ring outside diameter for a clean modern aesthetic. The patent pending Light Port feature allows you to install our color matched Monsoon narrow focus 8 degree super bright LED plugs that blast light out into your loop for a killer lighting effect. If monitoring performance is more your thing, you can install our color matched Monsoon Temp Probe Plugs. Hands down one of the most beautiful and innovative rotary fittings ever released—just what you would expect from Monsoon.