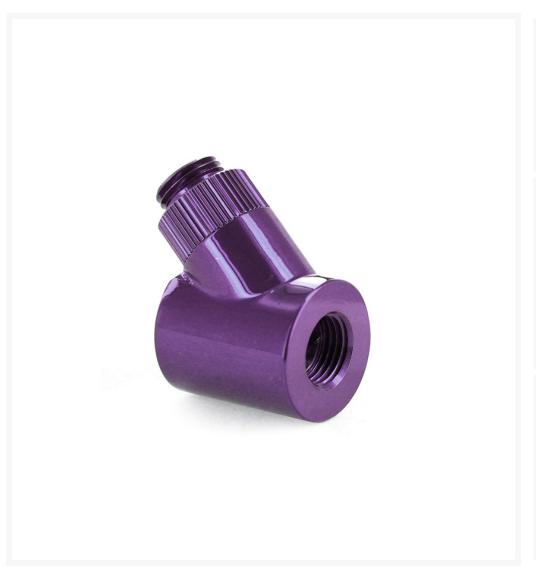

### **Short Description**

Designed to beautifully compliment the full line of Monsoon Free Center Compression Fittings. Rotary bodies for each tube size are matched to the compression ring outside diameter for a clean modern aesthetic. Theg Light Port feature allows you to install our color matched Monsoon LED plugs for a killer lighting effect.

## Description

Designed to beautifully compliment the full line of Monsoon Free Center Compression Fittings. Rotary bodies for each tube size are matched to the compression ring outside diameter for a clean modern aesthetic. The patent pending Light Port feature allows you to install our color matched Monsoon narrow focus 8 degree super bright LED plugs that blast light out into your loop for a killer lighting effect. If monitoring performance is more your thing, you can install our color matched Monsoon Temp Probe Plugs. Hands down one of the most beautiful and innovative rotary fittings ever released—just what you would expect from Monsoon.