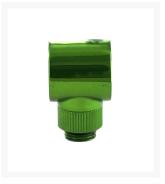

# Monsoon Light Port 90° Rotary Angle Fitting - 3/4" -Green

\$11.95

#### **Short Description**

Designed to beautifully compliment the full line of Monsoon Free Center Compression Fittings. Rotary bodies for each tube size are matched to the compression ring outside diameter for a clean modern aesthetic. Theg Light Port feature allows you to install our color matched Monsoon LED plugs for a killer lighting effect.

#### Description

Designed to beautifully compliment the full line of Monsoon Free Center Compression Fittings. Rotary bodies for each tube size are matched to the compression ring outside diameter for a clean modern aesthetic. The patent pending Light Port feature allows you to install our color matched Monsoon narrow focus 8 degree super bright LED plugs that blast light out into your loop for a killer lighting effect. If monitoring performance is more your thing, you can install our color matched Monsoon Temp Probe Plugs. Hands down one of the most beautiful and innovative rotary fittings ever released—just what you would expect from Monsoon.

#### **Features**

- Available in 45 and 90 degrees.
- Available in standard and patent pending Light Port versions.
- Standard Plugs, LED Plugs, and Temp Probe Plugs available in all 10 Monsoon color finishes allowing users to mix and match colors.
- Rotary body O.D. is matched to each tube size compression ring O.D. for a beautifully modern and clean aesthetic.
- Industry standard G 1 / 4 threads on both ends fit any compliant port or fitting.
- Machined from high quality solid brass castings.
- Includes high quality 2.4 mm thick silicone O-rings.