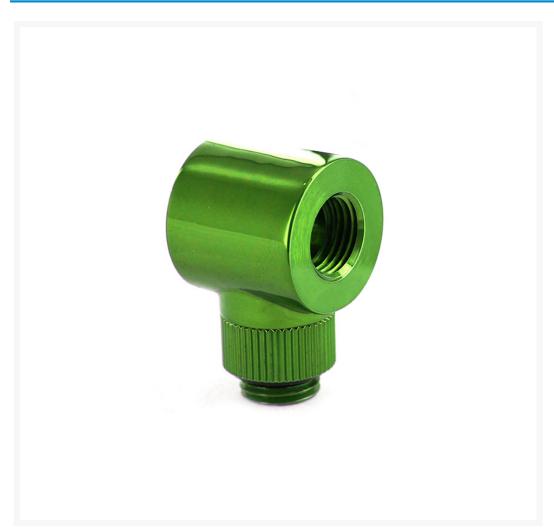

# Monsoon Light Port 90° Rotary Angle Fitting - 3/4" -Green

\$11.95

#### **Short Description**

Designed to beautifully compliment the full line of Monsoon Free Center Compression Fittings. Rotary bodies for each tube size are matched to the compression ring outside diameter for a clean modern aesthetic. Theg Light Port feature allows you to install our color matched Monsoon LED plugs for a killer lighting effect.

#### Description

Designed to beautifully compliment the full line of Monsoon Free Center Compression Fittings. Rotary bodies for each tube size are matched to the compression ring outside diameter for a clean modern aesthetic. The patent pending Light Port feature allows you to install our color matched Monsoon narrow focus 8 degree super bright LED plugs that blast light out into your loop for a killer lighting effect. If monitoring performance is more your thing, you can install our color matched Monsoon Temp Probe Plugs. Hands down one of the most beautiful and innovative rotary fittings ever released—just what you would expect from Monsoon.

#### **Features**

- Available in 45 and 90 degrees.
- Available in standard and patent pending Light Port versions.
- Standard Plugs, LED Plugs, and Temp Probe Plugs available in all 10 Monsoon color finishes allowing users to mix and match colors.
- Rotary body O.D. is matched to each tube size compression ring O.D. for a beautifully modern and clean aesthetic.
- Industry standard G 1 / 4 threads on both ends fit any compliant port or fitting.
- Machined from high quality solid brass castings.
- Includes high quality 2.4 mm thick silicone O-rings.