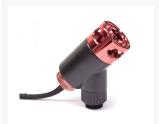

# Monsoon Light Port 90° Rotary Angle Fitting - 3/4" -Green

\$11.95

#### **Short Description**

Designed to beautifully compliment the full line of Monsoon Free Center Compression Fittings. Rotary bodies for each tube size are matched to the compression ring outside diameter for a clean modern aesthetic. Theg Light Port feature allows you to install our color matched Monsoon LED plugs for a killer lighting effect.

#### Description

Designed to beautifully compliment the full line of Monsoon Free Center Compression Fittings. Rotary bodies for each tube size are matched to the compression ring outside diameter for a clean modern aesthetic. The patent pending Light Port feature allows you to install our color matched Monsoon narrow focus 8 degree super bright LED plugs that blast light out into your loop for a killer lighting effect. If monitoring performance is more your thing, you can install our color matched Monsoon Temp Probe Plugs. Hands down one of the most beautiful and innovative rotary fittings ever released—just what you would expect from Monsoon.