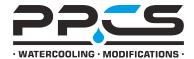

# Monsoon Light Port 90° Rotary Angle Fitting - 3/4" -Green

\$11.95

#### **Short Description**

Designed to beautifully compliment the full line of Monsoon Free Center Compression Fittings. Rotary bodies for each tube size are matched to the compression ring outside diameter for a clean modern aesthetic. Theg Light Port feature allows you to install our color matched Monsoon LED plugs for a killer lighting effect.

#### Description

Designed to beautifully compliment the full line of Monsoon Free Center Compression Fittings. Rotary bodies for each tube size are matched to the compression ring outside diameter for a clean modern aesthetic. The patent pending Light Port feature allows you to install our color matched Monsoon narrow focus 8 degree super bright LED plugs that blast light out into your loop for a killer lighting effect. If monitoring performance is more your thing, you can install our color matched Monsoon Temp Probe Plugs. Hands down one of the most beautiful and innovative rotary fittings ever released—just what you would expect from Monsoon.

#### **Features**

- Available in 45 and 90 degrees.
- Available in standard and patent pending Light Port versions.
- Standard Plugs, LED Plugs, and Temp Probe Plugs available in all 10 Monsoon color finishes allowing users to mix and match colors.
- Rotary body O.D. is matched to each tube size compression ring O.D. for a beautifully modern and clean aesthetic.
- Industry standard G 1 / 4 threads on both ends fit any compliant port or fitting.
- Machined from high quality solid brass castings.
- Includes high quality 2.4 mm thick silicone O-rings.