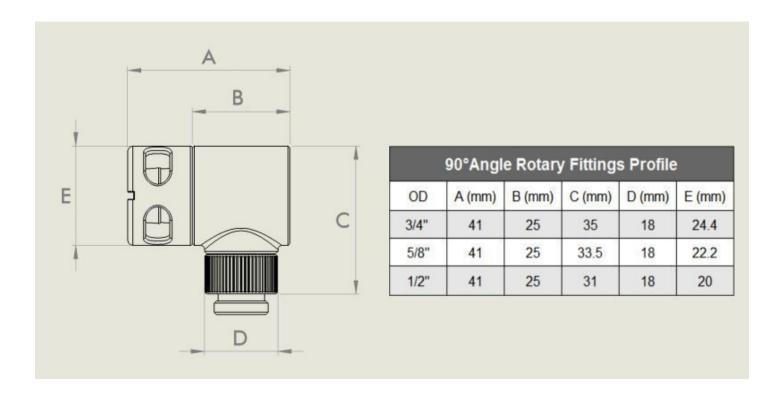

### **Specifications**

3 5/12/24

## Additional Information

| Brand         | Monsoon         |
|---------------|-----------------|
| SKU           | MON-LP-90-34-GN |
| Weight        | 0.2000          |
| Fitting Type  | Connector       |
| Fitting Size  | 3/4"            |
| Fitting Angle | 90 Degree       |