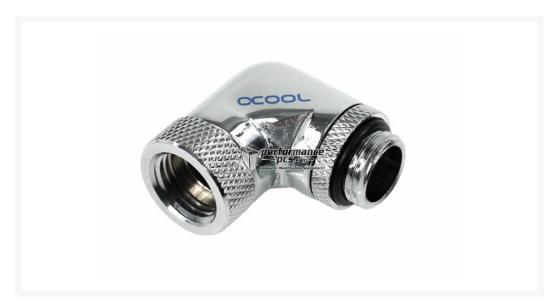

# Alphacool Angled Adaptor 90° Revolvable G1/4 Outer Thread to G1/4 Inner Thread - Chrome

### **Specifications**

Functionality of this connector:

This angled adaptor can be used to connect a fitting of your choice at a 90° angle and revolvable to a G1/4" thread.

Technical specifications: Material: Brass, chromatized

Colour: Chrome

Dimensions: Length: 30mm Width: 12x18mm Height: 26mm Thread size: 1/4" Thread length: 5mm

Fitting inner diameter: 9,7mm Key width counter nut: 27mm

Extent of delivery:

 $1\ x$  Alphacool angled adaptor  $90^\circ\ G1/4$  outer thread to G1/4 inner thread revolvable - Chrome