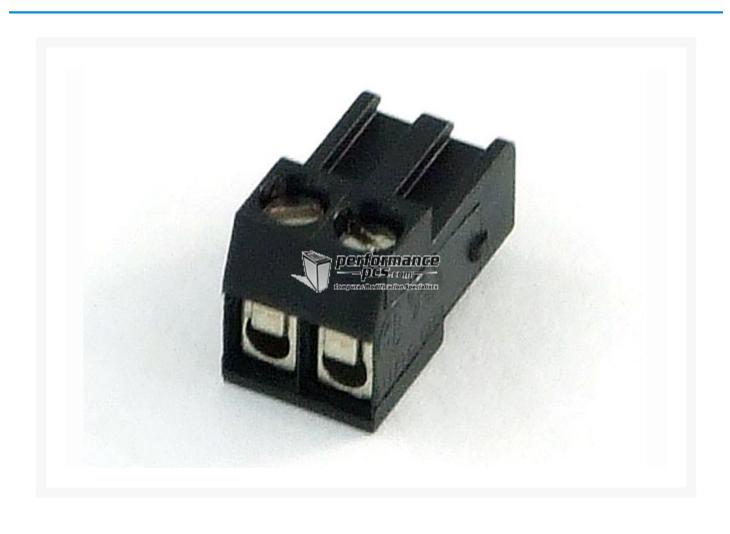

#### Description

Connector for connecting cables to the potential-free contact (relay) of the aquaero. The connector can be attached by means of

screw terminals on one cable and is then inserted into the appropriate connector on the aquaero. Execution bipolar. Please observe the maximum load capacity of the relay output of the aquaero!