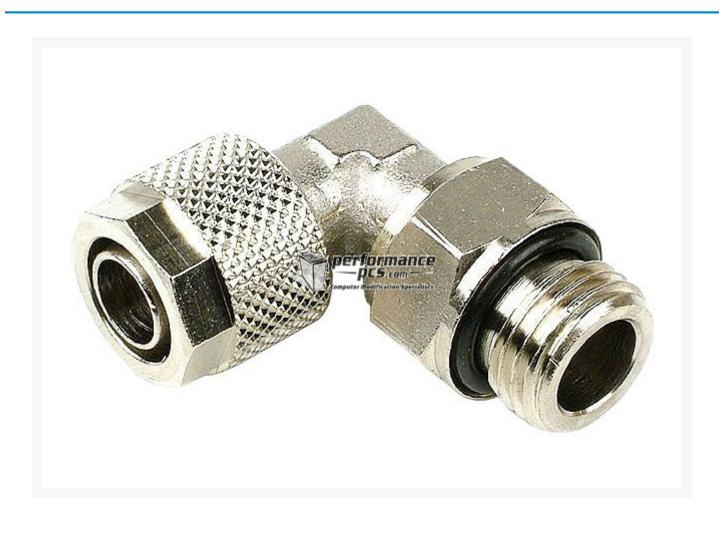

# Phobya 10/8mm (8x1mm) \$4.50 Compression Fitting G1/4 90° Revolvable Type 2

## Short Description

High quality screw-on fitting with cylindrical threads (1/4 Inch). The hose is fixated and selaed tightly by the

union nut, yet it can easily be released with one hand. The fitting can be rotated freely (360°). Ideal for Chipset- or graphics card cooling as well as self-constructions where elbow fittings have advantages. This system ensures maximum safety and ease of installation. This screw-on fitting is compatible with hoses with an outer diameter of 10mm and 8mm inner diameter as well as G1/4" threads.

#### Description

High quality screw-on fitting with cylindrical threads (1/4 Inch). The hose is fixated and selaed tightly by the union nut, yet it can easily be released with one hand. The fitting can be rotated freely (360°). Ideal for Chipset- or graphics card cooling as well as self-constructions where elbow fittings have advantages. This system ensures maximum safety and ease of installation. This screw-on fitting is compatible with hoses with an outer diameter of 10mm and 8mm inner diameter as well as G1/4" threads.

#### Specifications

Technical details: Material: brass Threads: 1/4" hose connector outer diameter: 10mm, inner diameter: 8mm

Extent of delivery: 1x 10/8mm (8x1mm) screw-on fittingG1/4 90° revolvable type 2