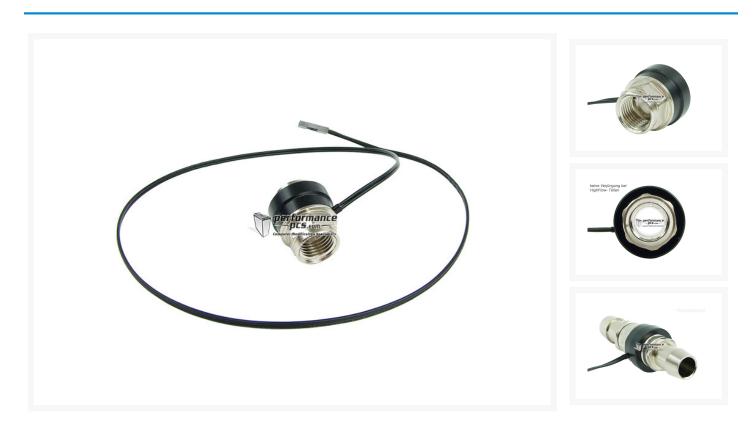

## **Product Images**

## Description

Highly precise In-line temperature sensor for almost all G1/4" threads. The sensor can be integrated at any point in the cooling loop. At the measuring point the wall thickness of the casing is reduced to <1mm and the sensor is insulated from outside to allow maximum precision quick reaction of measurement can be used universally with monitoring devices sold in our shop.

## Specifications

- Material: Brass nickel
- Dimensions: (LxD): 28x23mm
- Inner diameter: 10,5mm
- Precision of measurement: ca. 0,3K
- Cable: 2-Pin with approx. 50cm cable
- Resistance: 10KOhm