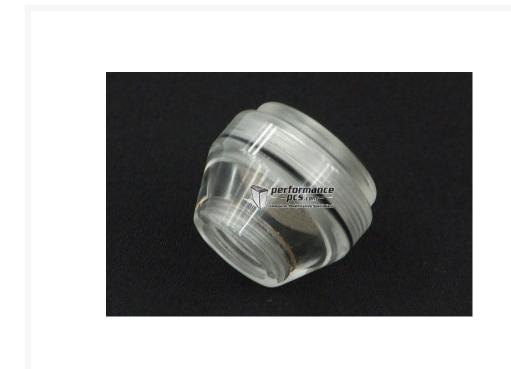

### Description

The Alphacool water filter made from Plexi is ideal for watercooling systems with micro-structure cooling plates. This filter effectively prevents clogging of the micro-structure inside of the waterblocks. This is becoming more and more important as the fine structures in today's waterblocks can sometimes barely be cleaned by hand.

This filter offers multiple advantages: The Plexi casing allows checking if the filter is clogged at a glance. The filter can be disassembled and the filter unit itself can easily be cleaned with e.g. a brush. If needed the filter mesh can also be ordered at an affordable price (see Item No. 94060) by itself. The filter is designed to barely influence the flow resistance of the whole system as the mesh has an approximately 50% larger surface than the tubing with 8mm inner diameter tubing and approximately 30% larger surface with 10mm inner diameter tubing. Hence this filter is ideal for high-flow systems, as a reduction in diameter is only happening if 50% respectively 30% of the filter are clogged up.

## **Specifications**

• Dimensions: 24x29mm (LxD)

• Material: Plexiglas

• Filter: Stainless steel micro-mesh

• Flow reduction only if massively clogged up

Connection thread size: G1/4"polished viewing surface

Extent of delivery:

Filter unit consisting of two Plexi parts, O-ring and filter mesh, completely assembled