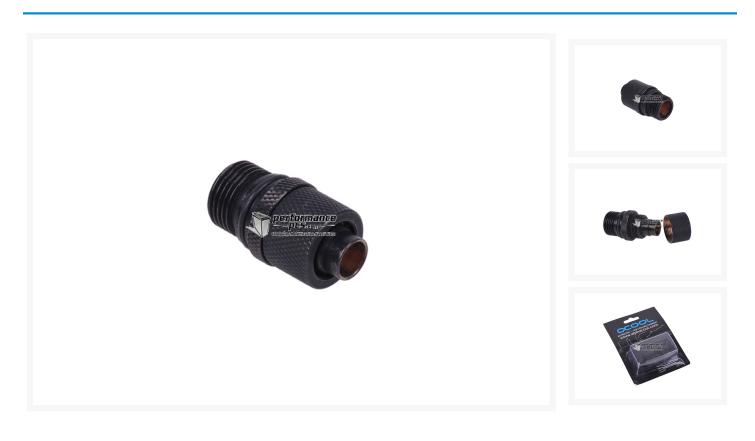

#### Specifications

Functionality of this connector:

This fitting is designed for connection of 13/10mm tubing to the inlet on an Eheim 1046/48 pump. Additional adaptors for integration of the pump into the cooling loop hence become obsolete, ideal for easy tubing connection..

Technical Specifications: Material: Brass, chromatized Colour: Deep Black

Dimensions: Width: 36.9mm Height: 20.1mm Thread size: G1/8 male to G1/4 female

Hose size compatibility : 13/10mm

Extent of delivery: 1 x Alphacool 1046/1048 Eheim inlet adaptor to 13/10mm - Deep Black