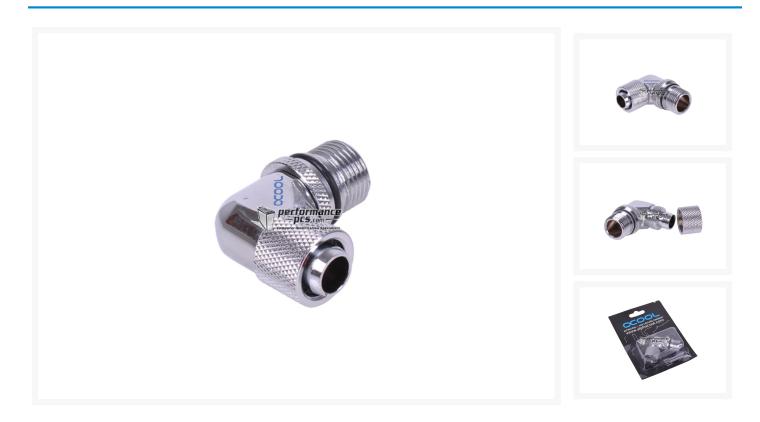

## **Product Images**

### **Specifications**

Functionality of this connector:

This fitting is designed for connection of 13/10mm tubing to the inlet on an Eheim 1046 pump. Additional adaptors for integration of the pump into the cooling loop hence become obsolete. Additionally featuring a 90° angle and free revolvability, the fitting is ideal for easy tubing connection.

Technical Specifications:

Material: Brass, chromatized

Colour: Chrome

Dimensions: Length: 40.1mm Width: D36.4mm Height: 20.1mm

Hose size compatibility: 13/10mm

Extent of delivery:

1 x Alphacool 1046/1048 Eheim inlet adaptor 90° to 13/10mm - Chrome