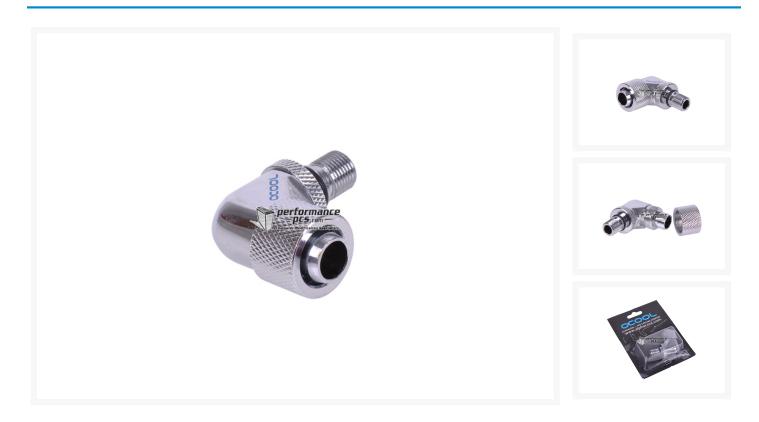

# **Product Images**

### **Specifications**

The functionality of this connector is:

This fitting is designed for connection of 13/10mm tubing to the outlet on an Eheim 1046 pump. Additional adaptors for integration of the pump into the cooling loop hence become obsolete. Additionally featuring a 90° angle and free revolvability, the fitting is ideal for easy tubing connection.

**Technical Specifications:** 

Material: Brass, chromatized

Colour: Chrome

Dimensions: Length: 41.8mm Width: D35.4mm Height: 19.1mm

Hose size compatibility: 13/10mm

Extent of delivery:

1 x Alphacool 1046 Eheim outlet adaptor 90° to 13/10mm - Chrome