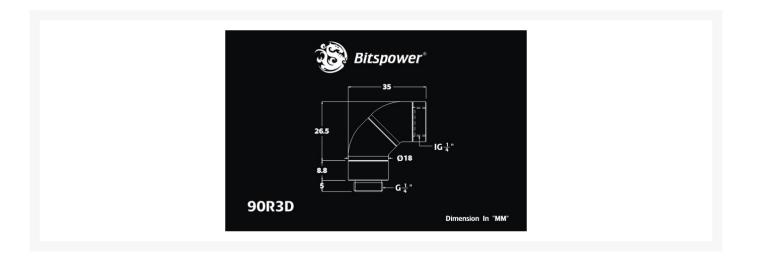

#### Specifications:

• Product Name: G 1/4" Deluxe White Triple Rotary 90 Degree G 1/4 Male to IG 1/4 Female Fitting

• Model Name: BP-DW90R3D

• Material : Hi-Quality Brass with White Finish

• Color : Deluxe White

# **Specifications**

• Product Name : G 1/4" Deluxe White Triple Rotary 90 Degree G 1/4 Male to IG 1/4 Female Fitting

• Model Name : BP-DW90R3D

• Material : Hi-Quality Brass with White Finish

• Color : Deluxe White