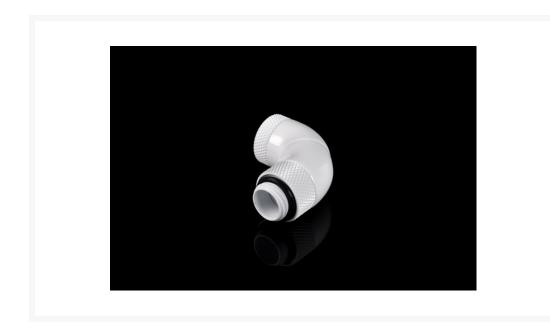

#### **Product Details:**

These new G 1/4" Triple 90 degree angle adapters are perfect for tight spaces and change the direction of your water input or output without affecting flow. These have a lower restriction For 90 Degree Application. This fitting has a male G 1/4 port on one end and a male G 1/4 end on the other used as a variable extension! With 360 degree rotary fitting on one end you can secure the connection yet still twist the direction of the fitting to any angle you desire. No more kinked tubing! These are the bomb!

## Description

These new G 1/4" Triple 90 degree angle adapters are perfect for tight spaces and change the direction of your water input or output without affecting flow. These have a lower restriction For 90 Degree Application. This fitting has a male G 1/4 port on one end and a male G 1/4 end on the other used as a variable extension! With 360 degree rotary fitting on one end you can secure the connection yet still twist the direction of the fitting to any angle you desire. No more kinked tubing! These are the bomb!