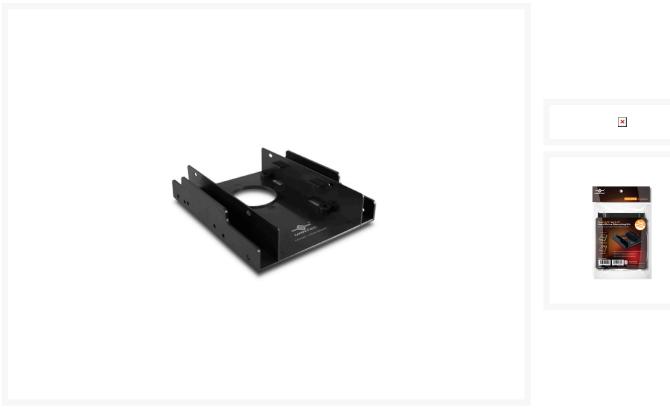

# Vantec Dual 2.5" to 3.5" Hard Drive Mounting Kit

**Special Price** \$1.25 was \$6.99

#### **Features**

- Easily mount your 2.5" HDD or SSD onto your 3.5" drive bay
- Universal mounting holes for most common PC case
- Supports up to two 9.5mm or one 12.5mm drives
- Perfect for System Integrators and IT Professionals

# Specifications

Model: HDA-252P

Device Support: SATA Hard Driver

Device Size: 2.5"

Material: Metal

Dimensions: 122 x 101 x 25 mm

System Requirements: Enabled 3.5" Drive Bays

Package Contents: