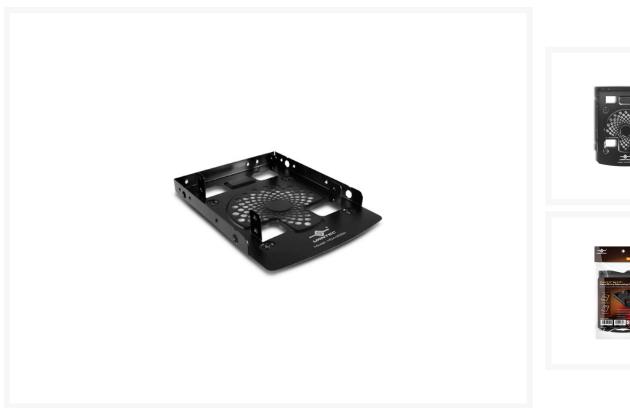

#### **Features**

- Easily mount your 2.5" HDD or SSD onto your 3.5" drive bay
- Universal mounting holes for most common PC case
- Aluminum Frame
- Supports up to two 9.5mm or one 12.5mm drives

- Perfect for System Integrators and IT Professionals
- Mounting holes for 80mm fans

## **Specifications**

Model: HDA-259A

Device Support: SATA Hard Driver

Device Size: 2.5"

Material: Aluminum

Dimensions: 136 x 101 x 19 mm

System Requirements: Enabled 3.5" Drive Bays

Package Contents: