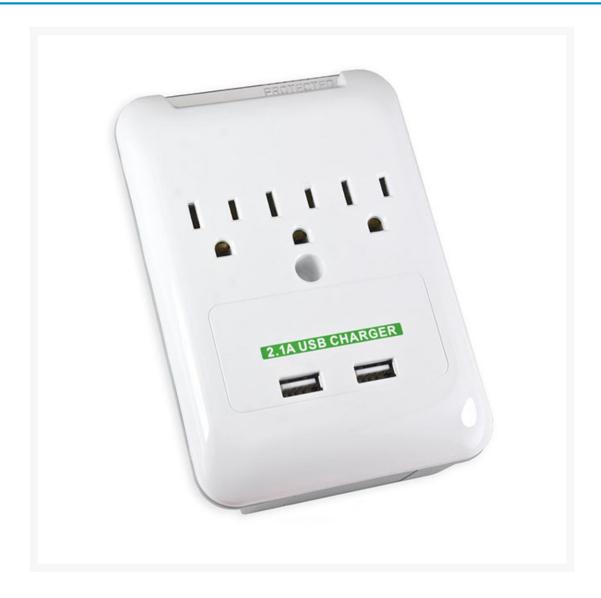

#### **Product Details:**

Converts a plain old fashioned AC outlet into a modern day outlet surge wall tap. It features 3 fireproof and surge protected outlets plus 2 USB charging ports for today's portable devices.

## **Product Details:**

Converts a plain old fashioned AC outlet into a modern day outlet surge wall tap. It features 3 fireproof and surge protected outlets plus 2 USB charging ports for today's portable devices.